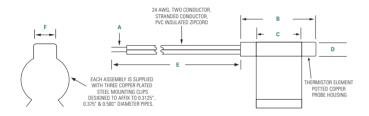

#### **Dimensions**

#### Dimensions in inches.

| А                           | В                  | С                  |
|-----------------------------|--------------------|--------------------|
| 0.157"<br>± 0.060"<br>Strip | 0.787"<br>± 0.050" | 0.394"<br>± 0.040" |
|                             |                    |                    |

| D      | E       | F      |  |
|--------|---------|--------|--|
| 0.164" | 36.0"   | 0.220" |  |
| Nom    | ± 2.50" | Nom    |  |