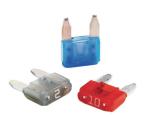

### **Description**

Add-A-Circuit MINI / LPMINI / MICRO2 Fuse Holder Kits allow for easy installation of additional circuits without any cutting or splicing of existing wire (thus maintaining new car warranty). Turns one fuse slot into two while providing protection to both resulting circuits. Blister Pack Kit comes packaged with 3A, 5A, 7.5A, and 10A fuses of the corresponding fuse style.

#### **Features and Benefits**

- Adds additional circuit without cutting/splicing
- Protects both resulting circuits
- · Butt splice connectors for easy wiring
- UL1015-Rated wire leads
- Blister Packaged Kit comes with 3A, 5A, 7.5A, and 10A fuses

#### **Recommended Fuses**

MINI & LP MINI Fuses littelfuse.com/MINI littelfuse.com/LPMINI

MICRO2 Fuses littelfuse.com/MICRO2

Visit Littelfuse.com for the most up-to-date product information. Littelfuse products are designed for specific applications and should not be used for any purpose (including, without limitation, automotive applications) not expressly set forth in applicable Littelfuse product documentation. Warranties granted by Littelfuse shall be deemed void for products used for any purpose not expressly set forth in applicable Littelfuse product documentation. Littelfuse shall not be liable for any claims or damages arising out of products used in applications not expressly intended by Littelfuse as set forth in applicable Littelfuse product documentation.