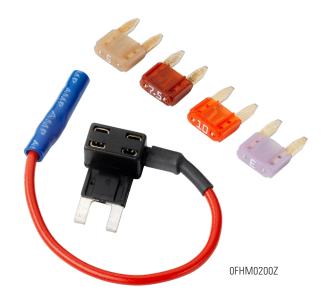

### **Description**

Add-A-Circuit MINI / LPMINI / MICRO2 Fuse Holder Kits allow for easy installation of additional circuits without any cutting or splicing of existing wire (thus maintaining new car warranty). Turns one fuse slot into two while providing protection to both resulting circuits. Blister Pack Kit comes packaged with 3A, 5A, 7.5A, and 10A fuses of the corresponding fuse style.

### **Ordering Information**

| PART<br>NUMBER | DESCRIPTION                                                           | WIRE SIZE |
|----------------|-----------------------------------------------------------------------|-----------|
| 0FHM0200Z      | Add-A-Circuit MINI Fuse Holder<br>Bulk Packaging                      | 16 AWG    |
| 0FHM0200ZP     | Add-A-Circuit MINI Fuse Holder Kit<br>Blister Packaging               | 16 AWG    |
| FHLM0200Z      | Add-A-Circuit Low Profile MINI Fuse<br>Holder - Bulk Packaging        | 18 AWG    |
| FHLM0200ZPA    | Add-A-Circuit Low Profile MINI Fuse<br>Holder Kit - Blister Packaging | 18 AWG    |
| FHM20200Z      | Add-A-Circuit MICRO2 Fuse Holder<br>Bulk Packaging                    | 16 AWG    |
| FHM20200ZPA    | Add-A-Circuit MICRO2 Fuse Holder Kit<br>Blister Packaging             | 16 AWG    |

#### **Features and Benefits**

- Adds additional circuit without cutting/splicing
- Protects both resulting circuits
- · Butt splice connectors for easy wiring
- UL1015-Rated wire leads
- Blister Packaged Kit comes with 3A, 5A, 7.5A, and 10A fuses