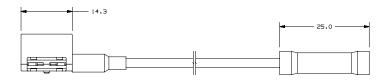

Bulk Packaging        | 18 AWG    |
| FHLM0200ZPA    | Add-A-Circuit Low Profile MINI Fuse<br>Holder Kit - Blister Packaging | 18 AWG    |
| FHM20200Z      | Add-A-Circuit MICRO2 Fuse Holder<br>Bulk Packaging                    | 16 AWG    |
| FHM20200ZPA    | Add-A-Circuit MICRO2 Fuse Holder Kit<br>Blister Packaging             | 16 AWG    |

#### **Features and Benefits**

- Adds additional circuit without cutting/splicing
- Protects both resulting circuits
- · Butt splice connectors for easy wiring
- UL1015-Rated wire leads
- Blister Packaged Kit comes with 3A, 5A, 7.5A, and 10A fuses

## **Specifications Overview**

 Max Fuse Rating:
 10A

 Max Voltage:
 32V DC

 Wire Size:
 16 AWG

 18 AWG

 Wire Color:
 Red

## **Applications**

• Add-on Accessory Circuit

#### **Dimensions in MM**





#### **Recommended Fuses**



MINI & LP MINI Fuses littelfuse.com/MINI littelfuse.com/LPMINI



MICRO2 Fuses littelfuse.com/MICRO2



Visit Littelfuse.com for the most up-to-date product information. Littelfuse products are designed for specific applications and should not be used for any purpose (including, without limitation, automotive applications) not expressly set forth in applicable Littelfuse product documentation. Warranties granted by Littelfuse shall be deemed void for products used for any purpose not expressly set forth in applicable Littelfuse product documentation. Littelfuse shall not be liable for any claims or damages arising out of products used in applications not expressly intended by Littelfuse as set forth in applicable Littelfuse product documentation.

## 单击下面可