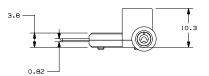

lk Packaging        | 18 AWG    |
| FHLM0200ZPA    | Add-A-Circuit Low Profile MINI Fuse<br>Holder Kit - Blister Packaging | 18 AWG    |
| FHM20200Z      | Add-A-Circuit MICRO2 Fuse Holder<br>Bulk Packaging                    | 16 AWG    |
| FHM20200ZPA    | Add-A-Circuit MICRO2 Fuse Holder Kit<br>Blister Packaging             | 16 AWG    |

#### **Features and Benefits**

- Adds additional circuit without cutting/splicing
- Protects both resulting circuits
- · Butt splice connectors for easy wiring
- UL1015-Rated wire leads
- Blister Packaged Kit comes with 3A, 5A, 7.5A, and 10A fuses

## **Specifications Overview**

 Max Fuse Rating:
 10A

 Max Voltage:
 32V DC

 Wire Size:
 16 AWG

 18 AWG

 Wire Color:
 Red

## **Applications**

• Add-on Accessory Circuit

#### **Dimensions in MM**





#### **Recommended Fuses**



MINI & LP MINI Fuses littelfuse.com/MINI littelfuse.com/LPMINI



MICRO2 Fuses littelfuse.com/MICRO2



Visit Littelfuse.com for the most up-to-date product information. Littelfuse products are designed for specific applications and should not be used for any purpose (including, without limitation, automotive applications) not expressly set forth in applicable Littelfuse product documentation. Warranties granted by Littelfuse shall be deemed void for products used for any purpose not expressly set forth in applicable Littelfuse product documentation. Littelfuse shall not be liable for any claims or damages arising out of products used in applications not expressly intended by Littelfuse as set forth in applicable Littelfuse product documentation.

## 单击下面可查看