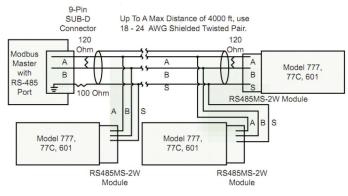

### Wiring Diagram

#### TYPICAL RS485 NETWORK

Refer to the manual for basic and extended network diagrams.