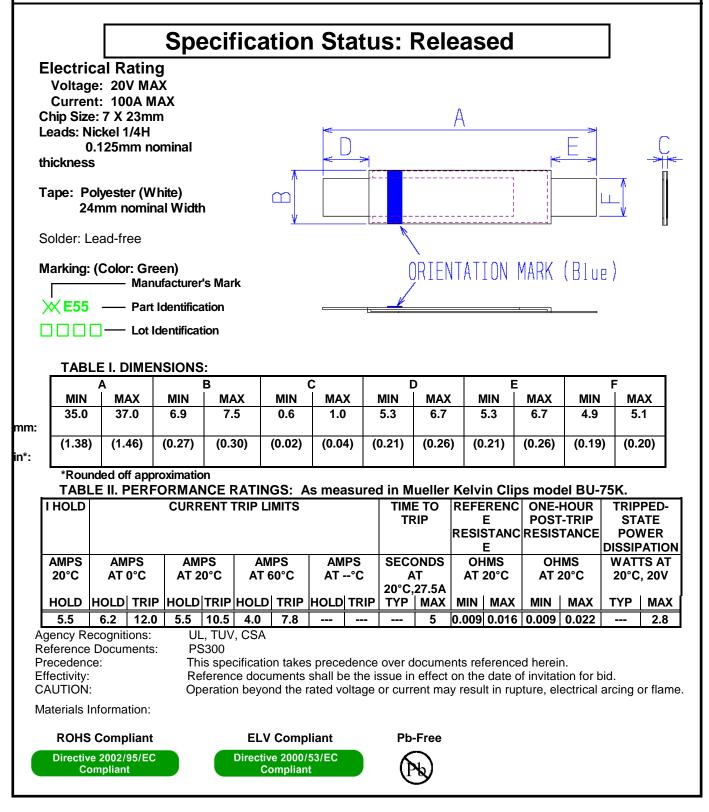

Expertise Applied Answers Delivered

## PolySwitch® PTC Devices

**Overcurrent Protection Device** 

PRODUCT: LR4-550F

DOCUMENT: SCD25850 PCN: E74816 REV LETTER: E REV DATE: JULY 26, 2016 PAGE NO.: 1 OF 2





## PolySwitch® PTC Devices Overcurrent Protection Device

## PRODUCT: LR4-550F

DOCUMENT: SCD25850 PCN: E74816 REV LETTER: E REV DATE: JULY 26, 2016 PAGE NO.: 2 OF 2

Information furnished is believed to be accurate and reliable. However, users should independently evaluate the suitability of and test each product selected for their own applications. Littlefuse products are not designed for, and shall not be used for, any purpose (including, without limitation, military, aerospace, medical, lifesaving, life-sustaining or nuclear facility applications, devices intended for surgical implant into the body, or any other application in which the failure or lack of desired operation of the product may result in personal injury, death, or property damage) other than those expressly set forth