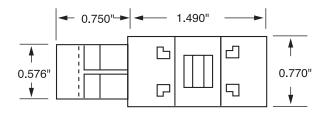

## CLASS CC AND MIDGET FUSE BLOCK ACCESSORIES

#### FBDIN1 Rail Adapter



#### Features/Benefits

- DIN Rail adaptor for 30 A Midget, Class CC and Class G fuse blocks
- Patented design with no tools necessary for installation
- Permits snap-mounting of 30 A Midget, Class CC and Class G fuse blocks to standard and low profile 35 mm symmetrical DIN rails and 32 mm asymmetrical DIN rails
- Easy removal via disconnect tab

#### **Web Resources**

For additional technical information visit: **littelfuse.com/fbdin1** 

#### **Recommended Fuse Blocks**

Midget-Style, Class CC and Class G

\*New LF Series fuse holders with built-in DIN rail mount available.

#### **Dimensions Inches**









## CLASS CC AND MIDGET FUSE BLOCK ACCESSORIES

### SPL001 Rail Adapter



#### Features/Benefits

- 600 V 1/10-30 A Class CC and Midget fuse cover puller that offers increased protection when removing fuses
- Simple removal without the need for a separate puller
- Meets Dead-Front requirements
- Easily gangable with 1/8" diameter wire
- For use with all 600 V Class CC and Midget 1/10-30 A fuses
- Label provided for easy fuse identification
- Available in 1- or 2-pole configurations

## **Ordering Information**

| POLES | PACK QUANTITY | CATALOG<br>NUMBER | ORDERING<br>NUMBER |
|-------|---------------|-------------------|--------------------|
| 1     | 10            | SPL001            | 0SPL0001T          |
| 1     | 100           | SPL001            | 0SPL0001H          |
| 2