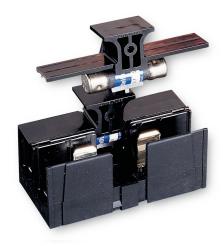

#### FBDIN1 Rail Adapter

#### Features/Benefits

- DIN Rail adaptor for 30 A Midget, Class CC and Class G fuse blocks
- Patented design with no tools necessary for installation
- Permits snap-mounting of 30 A Midget, Class CC and Class G fuse blocks to standard and low profile 35 mm symmetrical DIN rails and 32 mm asymmetrical DIN rails
- Easy removal via disconnect tab

#### **Recommended Fuse Blocks**

Midget-Style, Class CC and Class G

\*New LF Series fuse holders with built-in DIN rail mount available.