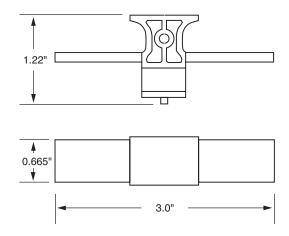

V Class CC and Midget 1/10-30 A fuses
- Label provided for easy fuse identification
- Available in 1- or 2-pole configurations

## **Ordering Information**

| POLES | PACK QUANTITY | CATALOG<br>NUMBER | ORDERING<br>NUMBER |
|-------|---------------|-------------------|--------------------|
| 1     | 10            | SPL001            | 0SPL0001T          |
| 1     | 100           | SPL001            | 0SPL0001H          |
| 2     | 5             | DSPL001           | DSPL0001Z          |
| 2     | 100           | DSPL001           | DSPL0001H          |
| 1     | 10            | SPL001PCB         | SPL0001PCBT        |

#### **Recommended Fuse Blocks**

L60030C and L60030M

#### Web Resources

For additional technical information visit:

littelfuse.com/spl001

### **Dimensions**

One-Pole







Disclaimer Notice – Information furnished is believed to be accurate and reliable. However, users should independently evaluate the suitability of and test each product selected for their own applications. Littelfuse products are not designed for, and may not be used in, all applications. Read complete Disclaimer Notice at www.littelfuse.com/product-disclaimer.

## 单击下面可查看定价,库存,交付和生命周期等信息

# >>Littelfuse(美国力特)