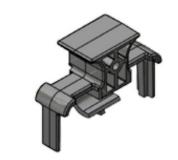

### SPL001 Rail Adapter

#### Features/Benefits

- 600 V 1/10-30 A Class CC and Midget fuse cover puller that offers increased protection when removing fuses
- Simple removal without the need for a separate puller
- Meets Dead-Front requirements
- Easily gangable with 1/8" diameter wire
- For use with all 600 V Class CC and Midget 1/10-30 A fuses
- Label provided for easy fuse identification
- Available in 1- or 2-pole configurations