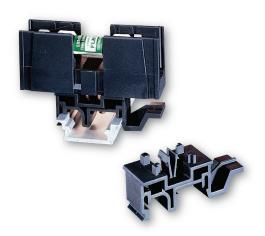

#### FBDIN1 Rail Adapter

#### Features/Benefits

- DIN Rail adaptor for 30 A Midget, Class CC and Class G fuse blocks
- Patented design with no tools necessary for installation
- Permits snap-mounting of 30 A Midget, Class CC and Class G fuse blocks to standard and low profile 35 mm symmetrical DIN rails and 32 mm asymmetrical DIN rails
- Easy removal via disconnect tab