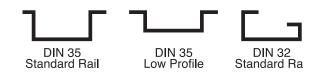

#### Features/Benefits

- DIN Rail adaptor for 30 A Midget, Class CC and Class G fuse blocks
- Patented design with no tools necessary for installation
- Permits snap-mounting of 30 A Midget, Class CC and Class G fuse blocks to standard and low profile 35 mm symmetrical DIN rails and 32 mm asymmetrical DIN rails
- Easy removal via disconnect tab