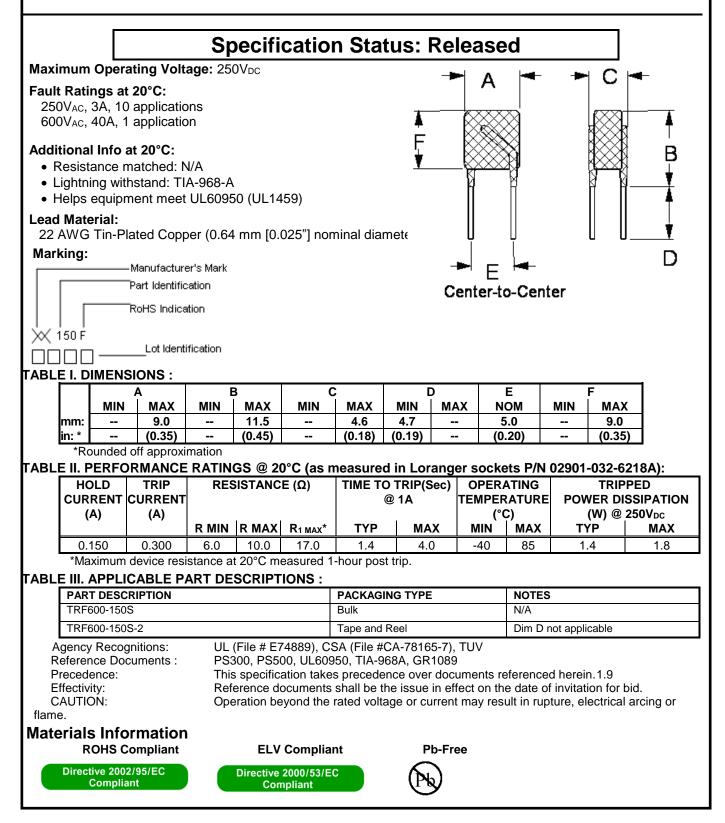

## PRODUCT : TRF600-150S

DOCUMENT : SCD26396 REV LETTER: F REV DATE: JULY 26, 2016 PAGE NO.: 1 OF 2