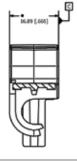

# L600 PCB SERIES MIDGET (10x38 mm) FUSE HOLDER

600 V





## **Description**

The PC board-mounted midget fuse holder is a one-piece holder designed to provide a more robust and secure solution. It offers a smaller footprint and flexible mounting options.

For use with Midget-style fuses and fuse covers, it is UL Recognized and can be covered for additional protection.

#### Features/Benefits

- Through hole PCB mounting
- Robust and secure block design
- All-in-one package offers easy installation
- · Space saving footprint
- Touch Safe cover/puller available
- 3-pole configurations

#### **Applications**

- HVAC market
- Industrial manufacturing
- Mass production facilities

# SPL001PCB Cover Dimensions mm (inches)







### **Specifications**

**Voltage Rating** 600 VAC/600 VDC

Amperage Rating 30 A

**Approval** UL Recognized (File: E14721) **Mounting Method** Through hole solder/PCB

## **Ordering Information**

|        | CATALOG NUMBER | ORDERING NUMBER |
|--------|----------------|-----------------|
| Block  | L60030M3PCB    | L60030M3PCB     |
| Cover* | SPL001PCB      | SPL0001PCBT     |

<sup>\*</sup>Covers are single pole—need to order a quantity of 3 for each block.

#### **Recommended Fuses**

Midget (10 x 38 mm) series

#### **Web Resources**

For additional technical information visit:

Littelfuse.com/fuseblocks

#### **Dimensions mm (inches)**





## 单击下面可查看定价,库存,交付和生命周期等信息

# >>Littelfuse(美国力特)