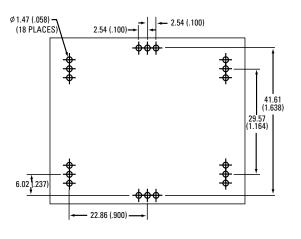

ons

#### **Applications**

- HVAC market
- Industrial manufacturing
- Mass production facilities

# SPL001PCB Cover Dimensions mm (inches)







### **Specifications**

**Voltage Rating** 600 VAC/600 VDC

Amperage Rating 30 A

**Approval** UL Recognized (File: E14721) **Mounting Method** Through hole solder/PCB

## **Ordering Information**

|        | CATALOG NUMBER | ORDERING NUMBER |
|--------|----------------|-----------------|
| Block  | L60030M3PCB    | L60030M3PCB     |
| Cover* | SPL001PCB      | SPL0001PCBT     |

<sup>\*</sup>Covers are single pole—need to order a quantity of 3 for each block.

#### **Recommended Fuses**

Midget (10 x 38 mm) series

#### **Web Resources**

For additional technical information visit:

Littelfuse.com/fuseblocks

#### **Dimensions mm (inches)**





## 单击下面可查看定价,库存,交付和生命周期等信息

# >>Littelfuse(美国力特)