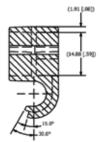

# L600 PCB SERIES MIDGET (10x38 mm) FUSE HOLDER

600 V





## **Description**

The PC board-mounted midget fuse holder is a one-piece holder designed to provide a more robust and secure solution. It offers a smaller footprint and flexible mounting options.

For use with Midget-style fuses and fuse covers, it is UL Recognized and can be covered for additional protection.

#### Features/Benefits

- Through hole PCB mounting
- Robust and secure block design
- All-in-one package offers easy installation
- · Space saving footprint
- Touch Safe cover/puller available
- 3-pole configurations

#### **Applications**

- HVAC market
- Industrial manufacturing
- Mass production facilities

# SPL001PCB Cover Dimensions mm (inches)







### **Specifications**

**Voltage Rating** 600 VAC/600 VDC

Amperage Rating 30 A

**Approval** UL Recognized (File: E14721) **Mounting Method** Through hole solder/PCB

## **Ordering Information**

|        | CATALOG NUMBER | ORDERING NUMBER |
|--------|----------------|-----------------|
| Block  | L60030M3PCB    | L60030M3PCB     |
| Cover* | SPL001PCB      | SPL0001PCBT     |

<sup>\*</sup>Covers are single pole—need to order a quantity of 3 for each block.

#### **Recommended Fuses**

Midget (10 x 38 mm) series

#### **Web Resources**

For additional technical information visit:

Littelfuse.com/fuseblocks

#### **Dimensions mm (inches)**





## 单击下面可查看定价,库存,交付和生命周期等信息

# >>Littelfuse(美国力特)