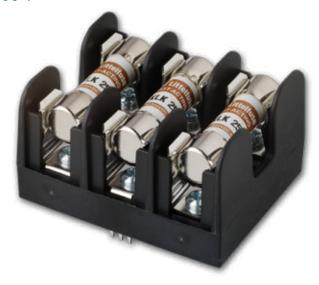

# L600 PCB SERIES MIDGET (10x38 mm) FUSE HOLDER

600 V

## **Description**

The PC board-mounted midget fuse holder is a one-piece holder designed to provide a more robust and secure solution. It offers a smaller footprint and flexible mounting options.

For use with Midget-style fuses and fuse covers, it is UL Recognized and can be covered for additional protection.

#### Features/Benefits

- Through hole PCB mounting
- Robust and secure block design
- All-in-one package offers easy installation
- · Space saving footprint
- Touch Safe cover/puller available
- 3-pole configurations

### **Specifications**

**Voltage Rating** 600 VAC/600 VDC

Amperage Rating 30 A

**Approval** UL Recognized (File: E14721) **Mounting Method** Through hole solder/PCB

## **Ordering Information**

|        | CATALOG NUMBER | ORDERING NUMBER |
|--------|----------------|-----------------|
| Block  | L60030M3PCB    | L60030M3PCB     |
| Cover* | SPL001PCB      | SPL0001PCBT     |