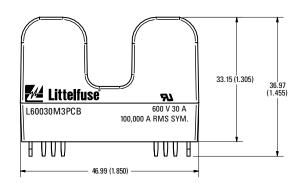

# L600 PCB SERIES MIDGET (10x38 mm) FUSE HOLDER

600 V

## **Description**

The PC board-mounted midget fuse holder is a one-piece holder designed to provide a more robust and secure solution. It offers a smaller footprint and flexible mounting options.

For use with Midget-style fuses and fuse covers, it is UL Recognized and can be covered for additional protection.

### **Specifications**

**Voltage Rating** 600 VAC/600 VDC

Amperage Rating 30 A

**Approval** UL Recognized (File: E14721) **Mounting Method** Through hole solder/PCB

#### **Dimensions mm (inches)**