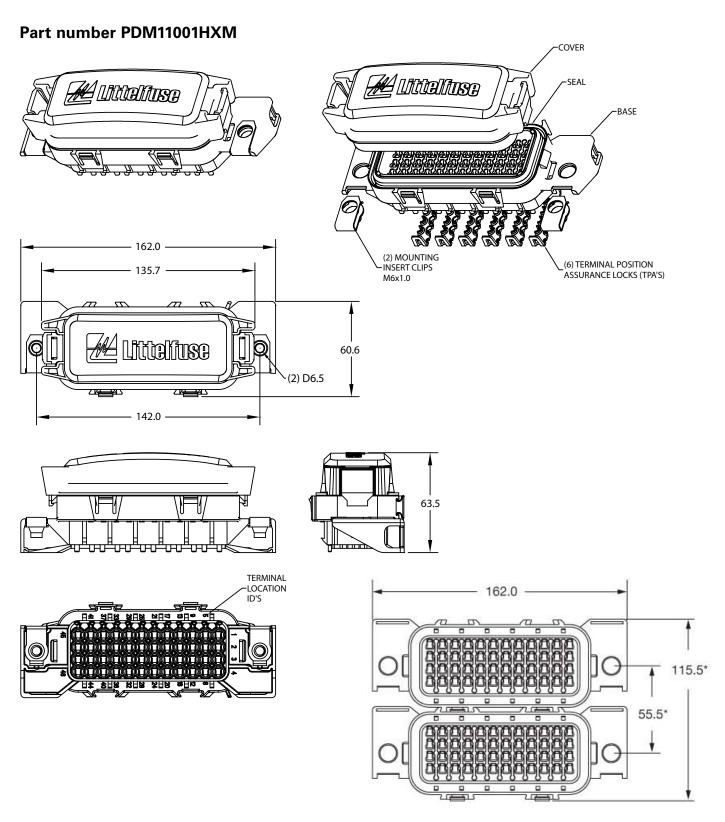

### **Ratings**

| Part Number | Description                                                                    |
|-------------|--------------------------------------------------------------------------------|
| PDM11001HXM | PDM Module Assembly (includes cover, base, seal, 2 mounting clips, and 6 TPAs) |
| 868-161     | PDM Base Only                                                                  |
| 873-030     | PDM Cover Only                                                                 |
| 901-314     | PDM Seal Only                                                                  |
| 883-080     | PDM TPA (1pc)                                                                  |
| 883-082     | PDM Mounting Clip (1pc)                                                        |

# 48-WAY SEALED STACKABLE MINI® POWER DISTRIBUTION CENTER

RoHS

\*For each module added these dimensions will increase by 55.5mm