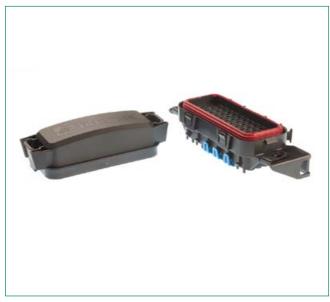

### **Description**

The 48 Way MINI® Power distribution Center provides a compact, durable and sealed power distribution solution for the transportation OEM market.Ideal for use in either "distributed" main power or "auxiliary" power distribution applications.

#### Features:

- High component density based around the Delphi Packard Metri-Pack\* 280 series terminal
- PDM's interlock to allow for component "add-ons" and system growth
- Made of "rugged" thermoplastic
- Designed to withstand harsh environments-IP66/67
- Optional TPA's(terminal positions assurance) available
- Custom Labels are available
- · Diode Key Available