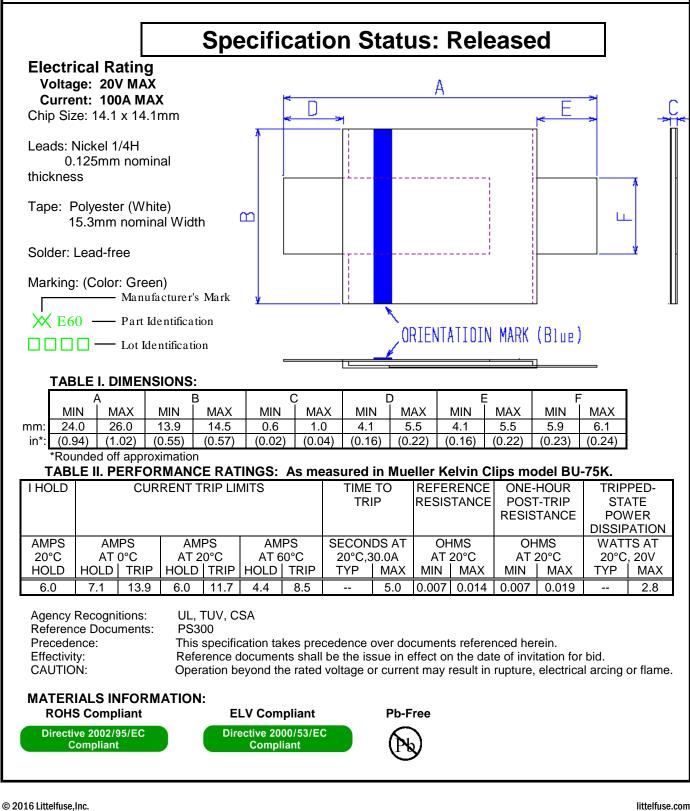

## **PolySwitch**® **PTC Devices**

**Overcurrent Protection Device** 

PRODUCT: LR4-600F

DOCUMENT: SCD25851 **REV LETTER: F REV DATE: JULY 26, 2016** PAGE NO.: 1 OF 2