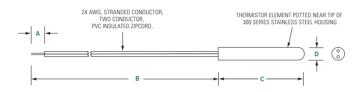

#### **Dimensions**

### **Part Numbering System**

Dimensions in inches.

| Α                           | В               | С                 | D                  |
|-----------------------------|-----------------|-------------------|--------------------|
| 0.250"<br>± 0.070"<br>Strip | 15.5"<br>± 1.0" | 9.50"<br>± 0.500" | 0.250"<br>± 0.005" |