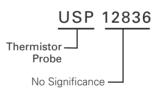

## **USP3986 Thermistor Probe**

### **Part Numbering System**

Dimensions in inches.

| Α                           | В               | С                 | D                  |
|-----------------------------|-----------------|-------------------|--------------------|
| 0.250"<br>± 0.070"<br>Strip | 15.5"<br>± 1.0" | 9.50"<br>± 0.500" | 0.250"<br>± 0.005" |