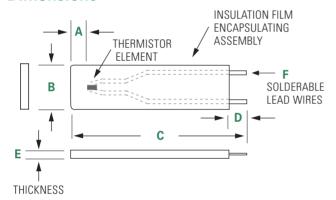

#### **Dimensions**

Dimensions in inches

| Α              | В                   | С                  |  |  |
|----------------|---------------------|--------------------|--|--|
| 0.0787"<br>Nom | 0.0197"<br>± 0.040" | 1.260"<br>± 0.095" |  |  |
|                |                     |                    |  |  |
| D              | E                   | F                  |  |  |