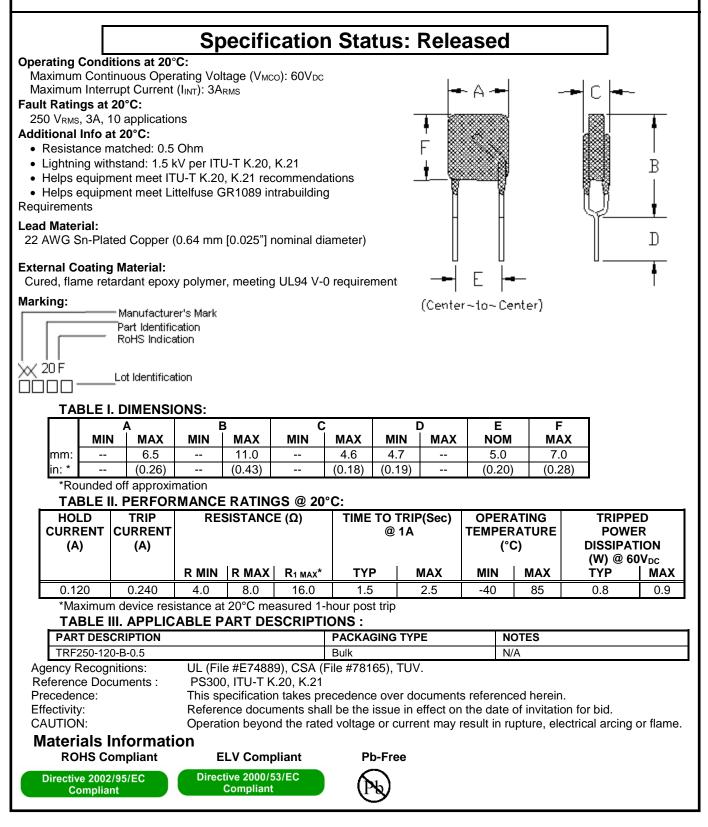

## PRODUCT : TRF250-120-B-0.5

DOCUMENT : SCD27515 REV LETTER: C REV DATE: JULY 26, 2016 PAGE NO.: 1 OF 2