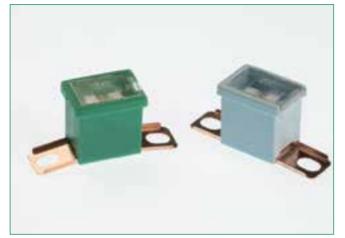

#### Description

PAL fuses are commonly found on many Japanese and domestic built vehicles.

# Ratings

| Part Number | Current<br>Rating (A) | Body<br>Color |
|-------------|-----------------------|---------------|
| 0283020     | 20                    | LIGHT BLUE    |
| 0283030     | 30                    | PINK          |
| 0283040     | 40                    | GREEN         |
| 0283050     | 50                    | RED           |
| 0283060     | 60                    | YELLOW        |
| 0283070     | 70                    | BROWN         |
| 0283080     | 80                    | BLACK         |
| 0283100     | 100                   | BLUE          |
| 0283120     | 120                   | WHITE         |
| 0283140     | 140                   | REDDISH BROWN |