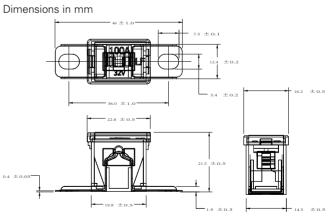

|
| 350         | 0.2s / 7 s                 |
| 600         | 0.040 s / 1 s              |

# Ratings

| Part Number | Current<br>Rating (A) | Body<br>Color |
|-------------|-----------------------|---------------|
| 0283020     | 20                    | LIGHT BLUE    |
| 0283030     | 30                    | PINK          |
| 0283040     | 40                    | GREEN         |
| 0283050     | 50                    | RED           |
| 0283060     | 60                    | YELLOW        |
| 0283070     | 70                    | BROWN         |
| 0283080     | 80                    | BLACK         |
| 0283100     | 100                   | BLUE          |
| 0283120     | 120                   | WHITE         |
| 0283140     | 140                   | REDDISH BROWN |

## **Dimensions**



单击下面可查看定价,库存,交付和生命周期等信息

>>Littelfuse(美国力特)