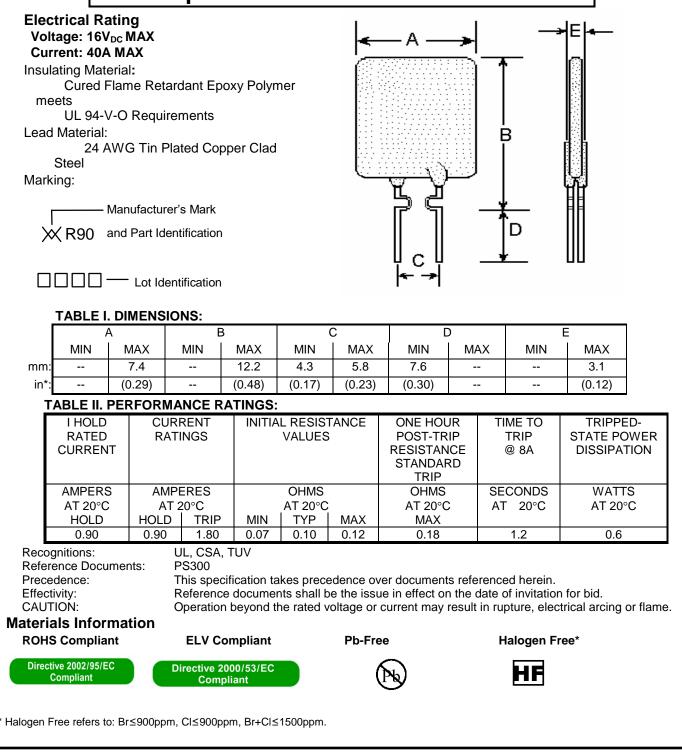

**PolySwitch**® **PTC Devices** 

PRODUCT: RUSBF090

**Overcurrent Protection Device** 

DOCUMENT: SCD25242 **REV LETTER: G REV DATE: JULY 26, 2016** PAGE NO.: 1 OF 2

## **Specification Status: Released**





## PolySwitch® PTC Devices

**Overcurrent Protection Device** 

## **PRODUCT: RUSBF090**

DOCUMENT: SCD25242 REV LETTER: G REV DATE: JULY 26, 2016 PAGE NO.: 2 OF 2

Information furnished is believed to be accurate and reliable. However, users should independently evaluate the suitability of and test each product selected for their own applications. Littlefuse products are not designed for, and shall not be used for, any purpose (including, without limitation, military, aerospace, medical, lifesaving, life-sustaining or nuclear facility applications, devices intended for surgical implant into the body, or any other application in which the failure or lack of desired operation of the product may result in personal injury, death, or property damage) other than those expressly set forth in