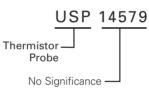

# **USP14579** Thermistor Probe

## Part Numbering System

Note: Not all combinations of Part Number codes are available. Contact Littelfuse for details.