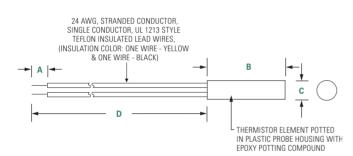

#### **Dimensions**

#### **Features**

- Positive Temperature Coefficient (PTC) Thermistor
- Teflon Insulated
  Lead Wire
- 105°C Max Operating Temperature

Dimensions in inches.

| А                            | В                  | С                  | D                 |
|------------------------------|--------------------|--------------------|-------------------|
| Strip:<br>0.250"<br>± 0.070" | 0.500"<br>± 0.025" | 0.155"<br>± 0.007" | 10.0"<br>± 0.625" |