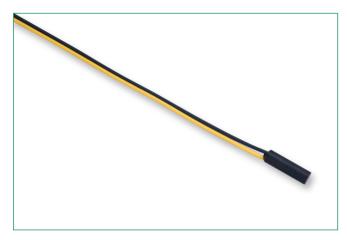

### Description

Littelfuse offers Plastic probe assemblies suitable for a wide range of temperature sensing applications. If the dimensions and electrical characteristics on this product won't work for your requirements, please contact us for further assistance.

#### **Features**

- Positive Temperature Coefficient (PTC) Thermistor
- Teflon Insulated
  Lead Wire
- 105°C Max Operating Temperature

Dimensions in inches.

| А                            | В                  | С                  | D                 |
|------------------------------|--------------------|--------------------|-------------------|
| Strip:<br>0.250"<br>± 0.070" | 0.500"<br>± 0.025" | 0.155"<br>± 0.007" | 10.0"<br>± 0.625" |