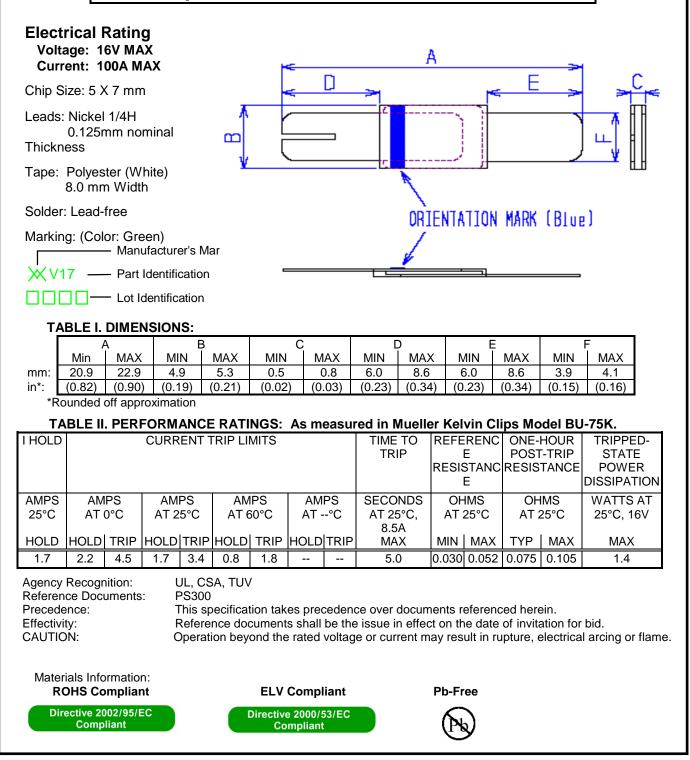

PolySwitch® PTC Devices

Overcurrent Protection Device

## PRODUCT: VTP170XSF

DOCUMENT: SCD26037 PCN: RF0222 REV LETTER: E REV DATE: JULY 26, 2016 PAGE NO.: 1 OF 2