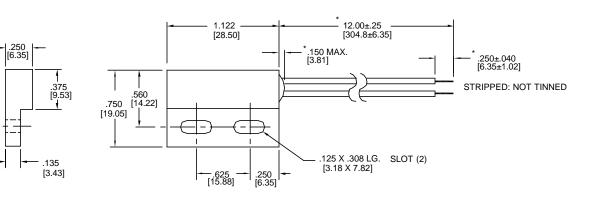

## **PHYSICAL**

Capsule: Black UL94V-0 Polyester

Encapsulant: Black Epoxy

Leads: 24 AWG UL1569 Black

57145-000 Actuator: .225 [5.72] Min. Actuate Distance: Deactuate Distance: .800 [20.23] Max.

#### **IDENTIFICATION**

Dimensions are in Inches [mm]

Tolerances unless otherwise noted: .X:  $\pm .015$ , .XX:  $\pm .010$ , .XXX:  $\pm .005$ , Angular:  $\pm 1/2^{\circ}$ 

\* Denotes Critical Assembly Dimensions