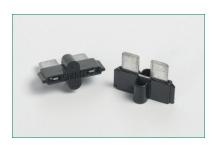

ATO® Shunt

### ATO® Shunt

#### **Specifications**

\*Recommended Environmental Temp.: -40°C to +125°C 35A \* \* Max. Continuous Load Rating:

Thermoplastic (UL 94 Flammability Rating V0) Housing Material: Tin Plated Brass Terminal Material:

#### Ratings

| Part Number | Max Continuous<br>Load Rating**<br>(A) | Housing Material        | Terminal Material | Part Quantity |
|-------------|----------------------------------------|-------------------------|-------------------|---------------|
| 02400094P   | 35                                     | Thermoplastic (UL 94V0) | Tin Plated Brass  | 2000          |