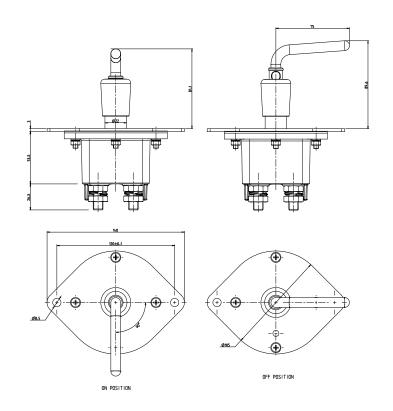

|
|--|--------------|-------------|---------|--------------|-----------|--------------|---------|---------------------------------------------------------------|
|  | BULK         | BOXED       | VOLIAGE | AIVII LIIAOL | CINCOTTIT | MOONTING     | INUILOS | NOTES                                                         |
|  | 08010300     | 08010300-BX | 24V DC  | 250A         | DPST      | Flange Mount | IP65    | Removable Handle w/ Chain<br>Cap to cover when key is removed |
|  | 08010360     | 08010360-BX | 24V DC  | 250A         | DPST      | Flange Mount | IP65    | Fixed Handle<br>Integrated Lock-Out Tag-Out                   |



# 08010300 DUAL POLE BATTERY DISCONNECT SWITCHES

## **Dimensions in inches (millimeters)**



#### 08010360



# 单击下面可查看定价,库存,交付和生命周期等信息

# >>Littelfuse(美国力特)