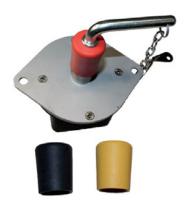

## **Description**

Dual Pole Manual Battery Disconnect Switch features model with a removable handle with chain so it never gets lost or a model with a fixed handle with integrated Lock-Out Tag-Out for applications where required. The handle has a rubber gasket at the base to ensure proper sealing and some with three colors for quick identification.

#### Features/Benefits

- 250A continuous current rating
- Equipped with red, yellow and black rubber caps to mark differentiate between function or application
- Waterproof and dustproof to IP65
- Removable handle model keeps the actuator nearby with an attached chain to prevent loss during servicing
- Fixed handle model includes integrated Lock-Out Tag-Out
- 08010100 is cross-references to BOSCH 1342026002 and it is compatible with the locking bracket LS 11003