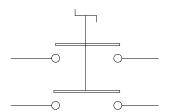

between function or application
- Waterproof and dustproof to IP65
- Removable handle model keeps the actuator nearby with an attached chain to prevent loss during servicing
- Fixed handle model includes integrated Lock-Out Tag-Out
- 08010100 is cross-references to BOSCH 1342026002 and it is compatible with the locking bracket LS 11003

### **Specifications**

Max Operating Voltage: 24V DC
Max Continuous Current: 250A

Ingress Protection: IP65

Contacts: Silver-Plated Copper
Terminals: M10 (zinc-plated steel)

## **Applications**

- Heavy Truck
- Off-Road
- Emergency Vehicles
- Material Handling
- Mining
- Agricultural
- Marine
- Construction

#### **Web Resources**

Download 2D prints and additional technical resources at: littelfuse.com/ManualBatterySwitches

## **Electrical Diagram**



## **Ordering Information**

littelfuse.com

|  | PART NUMBERS |             | VOLTAGE | AMPERAGE     | CIRCUITRY | MOUNTING     | INGRESS | NOTES                                                         |
|--|--------------|-------------|---------|--------------|-----------|--------------|---------|---------------------------------------------------------------|
|  | BULK         | BOXED       | VOLIAGE | AIVII LIIAOL | CINCOTTIT | MOONTING     | INUILOS | NOTES                                                         |
|  | 08010300     | 08010300-BX | 24V DC  | 250A         | DPST      | Flange Mount | IP65    | Removable Handle w/ Chain<br>Cap to cover when key is removed |
|  | 08010360     | 08010360-BX | 24V DC  | 250A         | DPST      | Flange Mount | IP65    | Fixed Handle<br>I