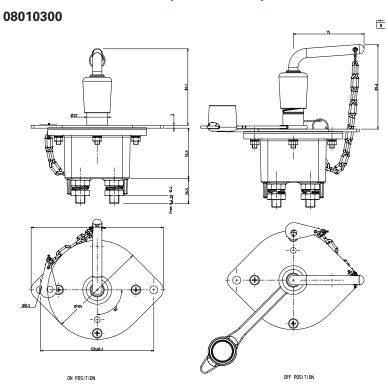

# 08010300 DUAL POLE BATTERY DISCONNECT SWITCHES

250A • DPST • IP65 • M10 Studs

## **Dimensions in inches (millimeters)**