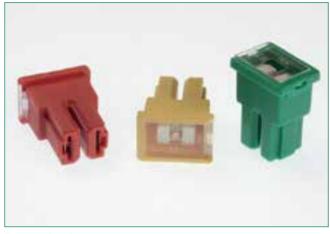

### **Description**

PAL fuses are commonly found on many Japanese and domestic built vehicles.

## **Ratings**

| Part Number | Current<br>Rating (A) | Body<br>Color |
|-------------|-----------------------|---------------|
| 0293020     | 20                    | LIGHT BLUE    |
| 0293030     | 30                    | PINK          |
| 0293040     | 40                    | GREEN         |
| 0293050     | 50                    | RED           |
| 0293060     | 60                    | YELLOW        |
| 0293070     | 70                    | BROWN         |
| 0293080     | 80                    | BLACK         |
| 0293100     | 100                   | BLUE          |