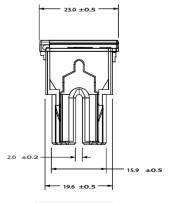

| 110         | 14,400 s                   |
| 200         | 5 s / 100 s                |
| 350         | 0.2s / 7 s                 |
| 600         | 0.040 s / 1 s              |

## **Ratings**

| Part Number | Current<br>Rating (A) | Body<br>Color |
|-------------|-----------------------|---------------|
| 0293020     | 20                    | LIGHT BLUE    |
| 0293030     | 30                    | PINK          |
| 0293040     | 40                    | GREEN         |
| 0293050     | 50                    | RED           |
| 0293060     | 60                    | YELLOW        |
| 0293070     | 70                    | BROWN         |
| 0293080     | 80                    | BLACK         |
| 0293100     | 100                   | BLUE          |

#### **Dimensions**

Dimensions in mm





# 单击下面可查看定价,库存,交付和生命周期等信息

# >>Littelfuse(美国力特)