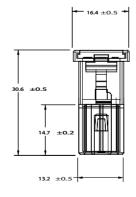

-|
| 110         | 14,400 s                   |
| 200         | 5 s / 100 s                |
| 350         | 0.2s / 7 s                 |
| 600         | 0.040 s / 1 s              |

## **Ratings**

| Part Number | Current<br>Rating (A) | Body<br>Color |
|-------------|-----------------------|---------------|
| 0293020     | 20                    | LIGHT BLUE    |
| 0293030     | 30                    | PINK          |
| 0293040     | 40                    | GREEN         |
| 0293050     | 50                    | RED           |
| 0293060     | 60                    | YELLOW        |
| 0293070     | 70                    | BROWN         |
| 0293080     | 80                    | BLACK         |
| 0293100     | 100                   | BLUE          |

#### **Dimensions**

Dimensions in mm





# 单击下面可查看定价,库存,交付和生命周期等信息

# >>Littelfuse(美国力特)