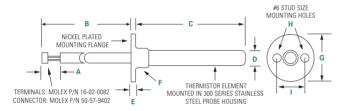

#### **Dimensions**

Dimensions in inches.

| Α       | В      | С       | D       | E |
|---------|--------|---------|---------|---|
| 1.750"  | 96.0"  | 2.250"  | 0.250"  |   |
| ±1.250" | ±4.50" | ±0.250" | ±0.005" |   |

| F                        | G                 | Н                 | 1                    |
|--------------------------|-------------------|-------------------|----------------------|
| 0.314"<br>±0.010"<br>Dia | 0.815"<br>±0.015" | 0.145"<br>±0.010" | 0.595"<br>Nom<br>C-C |