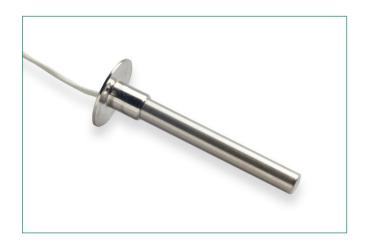

### **Description**

Littelfuse offers Stainless probe assemblies suitable for a wide range of temperature sensing applications. If the dimensions and electrical characteristics on this product won't work for your requirements, please contact us for further assistance.

#### **Features**

- Tight Tolerance
- Flange with Two #6 Mounting Holes
- Glass Braid Insulated, Glass Braid Jacketed Cable
- Molex Connectors
- High Temperature Capability to 300°C