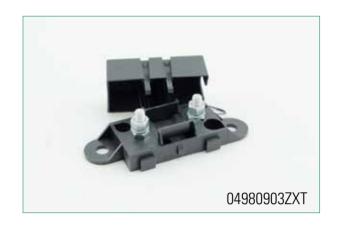

### **Ratings**

| Part Number | Description                              | Fuse Rating |
|-------------|------------------------------------------|-------------|
| 04980900ZXT | 330 pcs.                                 | 200 A       |
| 04980903ZXT | Holder with mounting brackets - 264 pcs. | 200 A       |

#### 04980903ZXT