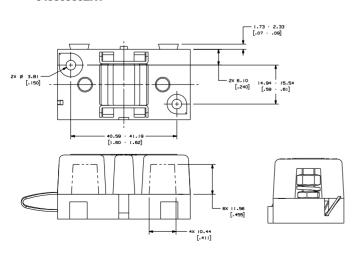

# FUSE HOLDER FOR MIDI®/BF1 STYLE FUSE







#### **Description**

Use with BF1 /MIDI® fuses up to 200A. Includes protective cover. Features interconnecting pins on side of fuse block for secure multiple block configurations. Includes M5 threaded studs and hex nuts with lock washers. Fuse not included.

### **Ratings**

| Part Number | Description                              | Fuse Rating |
|-------------|------------------------------------------|-------------|
| 04980900ZXT | 330 pcs.                                 | 200 A       |
| 04980903ZXT | Holder with mounting brackets - 264 pcs. | 200 A       |

Corresponding fuses see Section "Bolt-Down Fuses."

#### **Dimensions**

Dimensions in mm

#### 04980900ZXT



#### 04980903ZXT



### 单击下面可查看定价,库存,交付和生命周期等信息

## >>Littelfuse(美国力特)