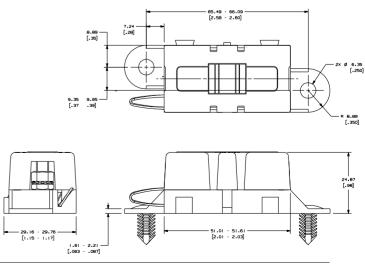

# FUSE HOLDER FOR MIDI®/BF1 STYLE FUSE







#### **Description**

Use with BF1 /MIDI® fuses up to 200A. Includes protective cover. Features interconnecting pins on side of fuse block for secure multiple block configurations. Includes M5 threaded studs and hex nuts with lock washers. Fuse not included.

### **Ratings**

| Part Number | Description                              | Fuse Rating |
|-------------|------------------------------------------|-------------|
| 04980900ZXT | 330 pcs.                                 | 200 A       |
| 04980903ZXT | Holder with mounting brackets - 264 pcs. | 200 A       |

Corresponding fuses see Section "Bolt-Down Fuses."

#### **Dimensions**

Dimensions in mm

#### 04980900ZXT



#### 04980903ZXT



### 单击下面可查看定价,库存,交付和生命周期等信息

## >>Littelfuse(美国力特)