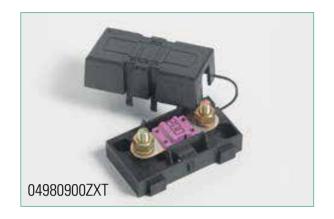

### **Ratings**

| Part Number | Description                              | Fuse Rating |
|-------------|------------------------------------------|-------------|
| 04980900ZXT | 330 pcs.                                 | 200 A       |
| 04980903ZXT | Holder with mounting brackets - 264 pcs. | 200 A       |

#### 04980900ZXT