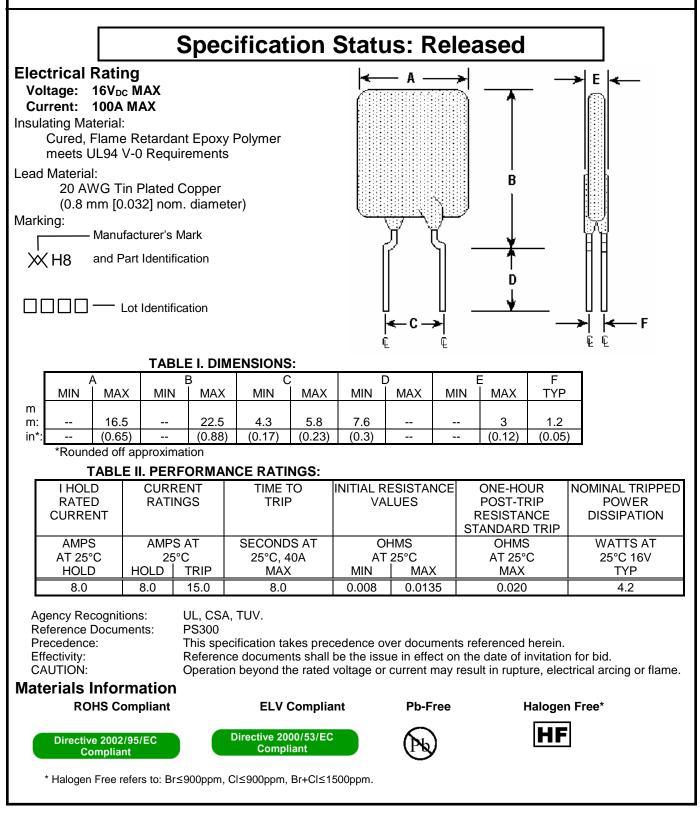

## PolySwitch® PTC Devices

**Overcurrent Protection Device** 

**PRODUCT: RHEF800** 

DOCUMENT: SCD26363 REV LETTER: E REV DATE: JULY 26, 2016 PAGE NO.: 1 OF 2