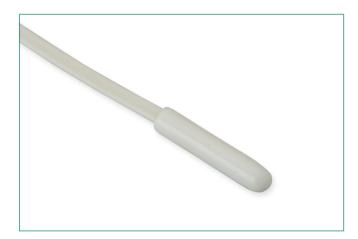

### Description

Littelfuse offers Vinyl probe assemblies suitable for a wide range of temperature sensing applications. If the dimensions and electrical characteristics on this product won't work for your requirements, please contact us for further assistance.

#### Features

- Tight Tolerance
- PVC Insulated
  Lead Wire
- 80°C Max Operating Temperature

#### Dimensions