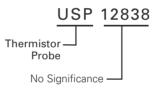

## **USP12838** Thermistor Probe

#### **Part Numbering System**

Note: Not all combinations of Part Number codes are available. Contact Littelfuse for details.

Dimensions in inches.

| Α                | В                  | С             | D                            |
|------------------|--------------------|---------------|------------------------------|
| 12.0"<br>± 1.00" | 0.340"<br>± 0.070" | 0.089"<br>Max | Strip:<br>0.250"<br>± 0.090" |