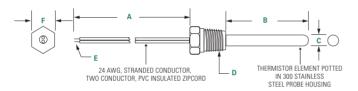

### **Dimensions**

Dimensions in inches.

| Α       | В        | С        |  |
|---------|----------|----------|--|
| 24.0"   | 1.250"   | 0.250"   |  |
| ± 1.50" | ± 0.080" | ± 0.005" |  |

| D          | E        | F        |
|------------|----------|----------|
| 1/8"-27    | Strip:   | 0.4375"  |
| NPT Thread | 0.157"   | ± 0.032" |
| (RHT)      | ± 0.060" | Hex      |