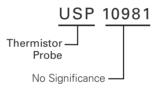

#### **Features**

- Tight Tolerance
- PVC Insulated Zip Cord
- Moisture Resistant
- 105°C Max Operating Temperature
- **Part Numbering System**

Note: Not all combinations of Part Number codes are available. Contact Littelfuse for details.