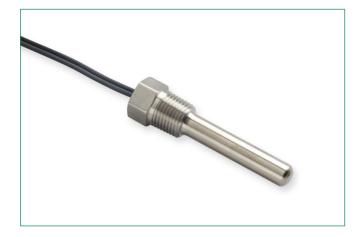

# **Thermistor Probes and Assemblies** Threaded

# **USP10981** Thermistor Probe

## Description

Littelfuse offers Stainless probe assemblies suitable for a wide range of temperature sensing applications. If the dimensions and electrical characteristics on this product won't work for your requirements, please contact us for further assistance.