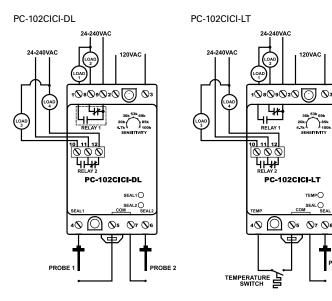

### Wiring Diagram

# **Ordering Information**

| MODEL         | LINE VOLTAGE   | DESCRIPTION                                                                                                                                                                                                                                                                                                        |
|---------------|----------------|--------------------------------------------------------------------------------------------------------------------------------------------------------------------------------------------------------------------------------------------------------------------------------------------------------------------|
| PC-102CICI-DL | 120VAC nominal | Dual seal-leak detector uses inputs<br>to sense seal failures and energize<br>the output relay. Input logic direct or<br>inverted is DIP switch selectable                                                                                                                                                         |
| PC-102CICI-LT | 120VAC nominal | Seal-leak and over-temperature<br>detector uses one input to sense<br>seal failures and the temperature<br>input to detect motor overheating.<br>Configurable to suit various probes.<br>Seal input logic direct or inverted, plus<br>over-temperature trip reset automatic<br>or manual, is DIP switch selectable |