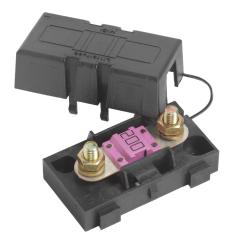

### **Description**

The Inline MIDI fuseholder is designed for use with boltdown MIDI style fuses. It may be installed directly inline with the cables with no mounting required.

The Inline MIDI fuse holder can be used with heat shrink tubing for applications requiring more splash resistance. The curved design of the cover aids in prevention of tube-splitting during application.

### **Features and Benefits**

- Provides high amperage, in-line, main or branch circuit protection in harsh or hazardous environments.
- Install directly inline with battery cable, no mounting required saving time and space.
- Can be used with heat shrink tubing for applications requiring more sealing and splash resistance. (sold separately)
- Curved design of the fuse holder cover aids in prevention of tube-splitting during application.
- All steel hardware is zinc-plated for long-term corrosion protection.
- Available with or without the cover to meet the needs of the installation requirements.

### MIDI® • 498 Series • Bolt-Down Fuse Holder

Use with BF1 /MIDI fuses up to 200A. Includes protective cover. Features interconnecting pins on side of fuse block for secure multiple block configurations. Includes M5 threaded studs and hex nuts with lock washers.