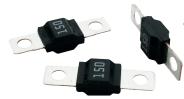

### **Recommended Fuse**

498 Series - MIDI® Bolt-Down Fuse

### MIDI® • 498 Series • Bolt-Down Fuses

The MIDI Fuse offers a bolt-on space saving fuse for high current wiring protection and provides time delay characteristics with Diffusion Pill Technology. The MIDI Fuse was designed and patented by Littelfuse.