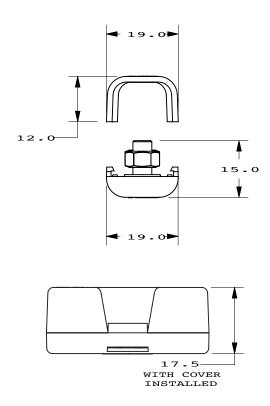

ated

**M5 Nuts:** Zinc-plated with nylock inserts

### **Recommended Fuse**



498 Series - MIDI® Bolt-Down Fuse

### **Web Resources**

Download 2D print, 3D model and more at: **littelfuse.com/498-IL** 

## **Ordering Information**

| PART NUMBER  | DESCRIPTION                                                    |
|--------------|----------------------------------------------------------------|
| 04980921GXM5 | Assembly with hardware and cover installed (Zinc-plated steel) |
| 498921-1     | Cover only                                                     |
| 498921-2     | Base only with hardware installed (Zinc-plated steel)          |
| 498921-3     | Base only, no hardware                                         |



# **INLINE MIDI® FUSE HOLDER**

### **Dimensions in millimeters**





### **Related Products**

### MIDI® • 498 Series • Bolt-Down Fuses

The MIDI Fuse offers a bolt-on space saving fuse for high current wiring protection and provides time delay characteristics with Diffusion Pill Technology. The MIDI Fuse was designed and patented by Littelfuse.

Learn more at: littelfuse.com/MIDI



### MIDI® • 498 Series • Bolt-Down Fuse Holder

Use with BF1 /MIDI fuses up to 200A. Includes protective cover. Features interconnecting pins on side of fuse block for secure multiple block configurations. Includes M5 threaded studs and hex nuts with lock washers.

Learn more at: littelfuse.com/498MIDI





Visit **Littelfuse.com** for the most up-to-date product information. Littelfuse reserves the right to make product changes, without notice. Material in this document is a