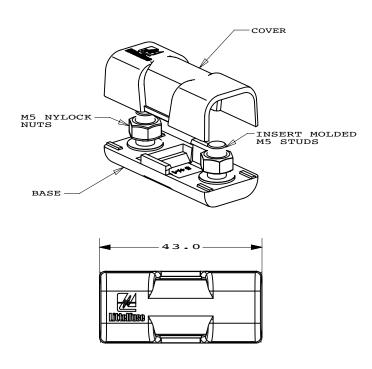

### **Description**

The Inline MIDI fuseholder is designed for use with boltdown MIDI style fuses. It may be installed directly inline with the cables with no mounting required.

The Inline MIDI fuse holder can be used with heat shrink tubing for applications requiring more splash resistance. The curved design of the cover aids in prevention of tube-splitting during application.

### **Features and Benefits**

- Provides high amperage, in-line, main or branch circuit protection in harsh or hazardous environments.
- Install directly inline with battery cable, no mounting required saving time and space.
- Can be used with heat shrink tubing for applications requiring more sealing and splash resistance. (sold separately)
- Curved design of the fuse holder cover aids in prevention of tube-splitting during application.
- All steel hardware is zinc-plated for long-term corrosion protection.
- Available with or without the cover to meet the needs of the installation requirements.

## **Specifications**

Max. Voltage Rating:32V DCMax. Fuse Rating:200A

**Operating Temperature Range:**  $-40^{\circ}\text{C}$  to  $+125^{\circ}\text{C}$ 

Max. Wire Size:20mm²M5 Torque Rating:5Nm

Base/Cover Material: UL 94V-0 glass-filled nylon