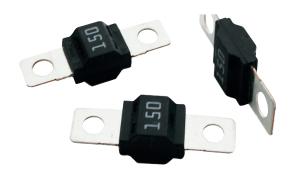

### MIDI® • 498 Series • Bolt-Down Fuses

The MIDI Fuse offers a bolt-on space saving fuse for high current wiring protection and provides time delay characteristics with Diffusion Pill Technology. The MIDI Fuse was designed and patented by Littelfuse.