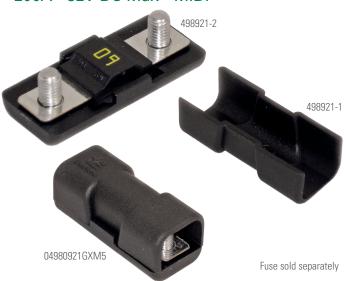

## **Ordering Information**

| PART NUMBER  | DESCRIPTION                                                    |
|--------------|----------------------------------------------------------------|
| 04980921GXM5 | Assembly with hardware and cover installed (Zinc-plated steel) |
| 498921-1     | Cover only                                                     |
| 498921-2     | Base only with hardware installed (Zinc-plated steel)          |
| 498921-3     | Base only, no hardware                                         |