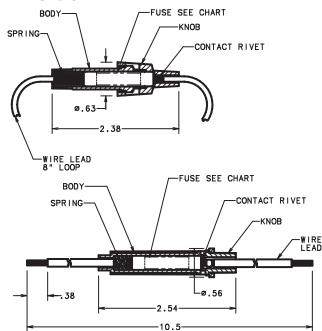

#### **Features and Benefits**

- Standard Duty 8" looped UL 1015 wire leds for cut and install in-line installation
- Heavy Duty Two 4" GXL wire leads for easy in-line installation
- Accepts SFE, AGA, AGC, AGW, and AGX Series Glass Fuses
- Spring-loaded twist-lock body for easy fuse installation and replacement
- Weather resistant nylon body

### **Dimension in MM**

| PART<br>NUMBER | DESCRIPTION                                                                                | MAX FUSE<br>RATING | WIRE SIZE      | COLOR  |
|----------------|--------------------------------------------------------------------------------------------|--------------------|----------------|--------|
| 0FNY0001XP     | In-line Universal Glass Style Fuse Holder - Carded Retail Package                          | 20A                | 14 AWG UL 1015 | Black  |
| 0FNY0001ZXJ    | In-line Universal Glass Style Fuse Holder - Bulk                                           | 20A                | 14 AWG UL 1015 | Black  |
| 0FNY0002ZXJ    | Heavy Duty In-line Universal Glass Style Fuse Holder - Bulk                                | 30A                | 12 AWG GXL     | Orange |
| 0FNY0020XP     | In-line Universal Glass Style Fuse Holder with 20A Fuse - Carded Retail Package            | 20A                | 14 AWG UL 1015 | Black  |
| 0FNY0030XP     | Heavy Duty In-line Universal Glass Style Fuse Holder with 30A Fuse - Carded Retail Package | 30A                | 12 AWG GXL     | Orange |