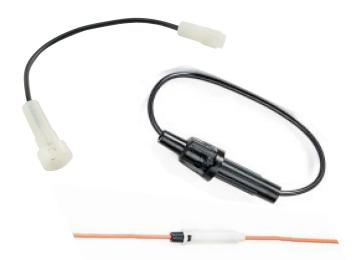

### **Description**

FNY Series In-line Universal Glass Style Fuse Holders are designed for SFE, AGA, AGC, AGW, and AGX Glass Type automotive fuses. Simple twist-lock knob and body design allows for easy fuse installation and replacement. Standard Duty version fit for traditional automotive and commercial vehicle accessory circuits (lighting, displays, communications, etc). Heavy Duty version fit for air conditioner, heater blower motors, and other higher load applications.

#### **Features and Benefits**

- Standard Duty 8" looped UL 1015 wire leds for cut and install in-line installation
- Heavy Duty Two 4" GXL wire leads for easy in-line installation
- Accepts SFE, AGA, AGC, AGW, and AGX Series Glass Fuses
- Spring-loaded twist-lock body for easy fuse installation and replacement
- Weather resistant nylon body

### **Dimension in MM**

| PART<br>NUMBER | DESCRIPTION                                                                                | MAX FUSE<br>RATING | WIRE SIZE      | COLOR  |
|----------------|--------------------------------------------------------------------------------------------|--------------------|----------------|--------|
| 0FNY0001XP     | In-line Universal Glass Style Fuse Holder - Carded Retail Package                          | 20A                | 14 AWG UL 1015 | Black  |
| 0FNY0001ZXJ    | In-line Universal Glass Style Fuse Holder - Bulk                                           | 20A                | 14 AWG UL 1015 | Black  |
| 0FNY0002ZXJ    | Heavy Duty In-line Universal Glass Style Fuse Holder - Bulk                                | 30A                | 12 AWG GXL     | Orange |
| 0FNY0020XP     | In-line Universal Glass Style Fuse Holder with 20A Fuse - Carded Retail Package            | 20A                | 14 AWG UL 1015 | Black  |
| 0FNY0030XP     | Heavy Duty In-line Universal Glass Style Fuse Holder with 30A Fuse - Carded Retail Package | 30A                | 12 AWG GXL     | Orange |