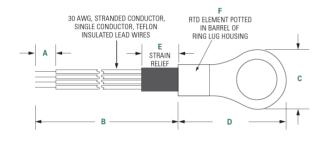

#### **Dimensions**

## **Part Numbering System**

Note: Not all combinations of Part Number codes are available. Contact Littelfuse for details.

Dimensions shown in inches.

| Α        | В      | С        | D      | E        | F        |
|----------|--------|----------|--------|----------|----------|
| 0.250"   | 60.0"  | 0.312"   | 0.720" | 0.350"   | 0.210"   |
| ± 0.070" | ± 3.0" | ± 0.015" | Max    | ± 0.150" | ± 0.020" |