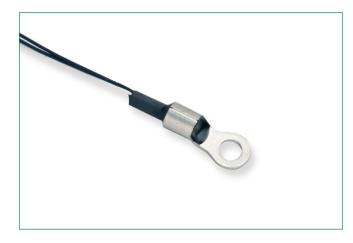

## **Description**

Littelfuse offers Ring Lug probe assemblies suitable for a wide range of temperature sensing applications. If the dimensions and electrical characteristics on this product won't work for your requirements, please contact us for further assistance.

#### **Features**

- High Accuracy
- #8 Mounting Hole
- Teflon Insulated Lead Wire
- 105°C Max Operating Temperature