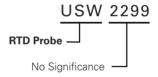

# USW2299 RTD Probe

## **Part Numbering System**

Note: Not all combinations of Part Number codes are available. Contact Littelfuse for details.

Dimensions shown in inches.

| Α        | В      | С        | D      | E        | F        |
|----------|--------|----------|--------|----------|----------|
| 0.250"   | 60.0"  | 0.312"   | 0.720" | 0.350"   | 0.210"   |
| ± 0.070" | ± 3.0" | ± 0.015" | Max    | ± 0.150" | ± 0.020" |

# **Specifications**

| Part    | Resistance Ohms | Resistance Tol. ± % @ 0°C | DIN 43760 | TCR    | Temperature |
|---------|-----------------|---------------------------|-----------|--------|-------------|
| Number  | @0°C            |                           | Class     | ppm/°C | Rating °C   |
| USW2299 | 1000            | 0.12                      | В         | 3850   | 105         |