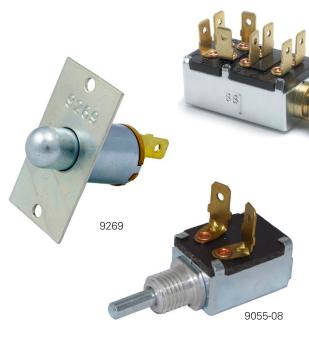

#### littelfuse.com/DoorPushButtons

| PART<br>NUMBERS | DESCRIPTION                                              | CIRCUITRY | MOUNTING                                                                    | VOLTAGE<br>RATING | ACTUATOR                  | POSITIONS                                                                   | TERMINATION |
|-----------------|----------------------------------------------------------|-----------|-----------------------------------------------------------------------------|-------------------|---------------------------|-----------------------------------------------------------------------------|-------------|
| 9269 *          | Normally Open Momentary<br>Door Switch (Silver Contacts) | SPST      | Two 0.140625 (3.57mm)<br>Diameter Mounting Holes<br>1.50 (38.1mm) On Center | 5A at 12V DC      | Steel Plunger<br>(Dome)   | 2: Out (Off) - Out<br>(Momentary On, Spring<br>Return)                      | 2 Blade     |
| 91050 *         | Normally Open Momentary<br>Door Switch (Silver Contacts) | TPTT      | Actuator through 0.4375<br>(11.113mm)-28 Panel Hole                         | 5A at 12V DC      | Steel Plunger<br>(Button) | 3: Out (On ½, 5/7, 68) -<br>Mid (Off Momentary ½)<br>- In (On ½, 7/9, 8/10) | 8 Blade     |
| 9055-08         | Normally Closed Momentary<br>Door Switch                 | SPST      | Actuator through 0.4375<br>(11.113mm)-20 Panel Hole                         | 20A at 12V DC     | Steel Plunger             | 2: Out (On) - Out<br>(Momentary Off, Spring<br>Return)                      | 2 Blade     |