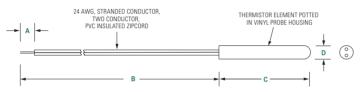

#### **Dimensions**

Dimensions in inches.

| Α        | В       | С        | D        |
|----------|---------|----------|----------|
| 0.250"   | 108.0"  | 1.06"    | 0.290"   |
| ± 0.070" | ± 4.50" | ± 0.175" | ± 0.040" |