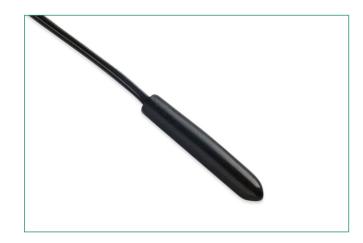

#### **Description**

Littelfuse offers Vinyl probe assemblies suitable for a wide range of temperature sensing applications. If the dimensions and electrical characteristics on this product won't work for your requirements, please contact us for further assistance.

#### **Features**

- High Accuracy
- PVC Insulated Zip Cord
- 105°C Max Operating Temperature