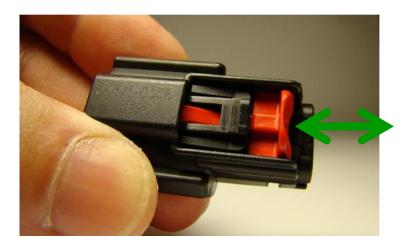

### **4.2 ASSEMBLY INSTRUCTIONS:**

a. Align CPA as shown

b. Confirm alignment and push on the back of the CPA until an audible and tactile click is heard and felt

| REVISION:        | ECR/ECN INFORMATION:       | MX150 CPA Installation Guide |                      | SHEET No.    |  |
|------------------|----------------------------|------------------------------|----------------------|--------------|--|
| A1               | EC No: <b>UAU2015-0507</b> |                              | <b>2</b> of <b>4</b> |              |  |
|                  | DATE: <b>2014/09/26</b>    |                              |                      |              |  |
| DOCUMENT NUMBER: |                            | CREATED / REVISED BY:        | CHECKED BY:          | APPROVED BY: |  |
| AS-33611-001     |                            | K. Boruszewski               | T. Skiver            | V. Koshy     |  |