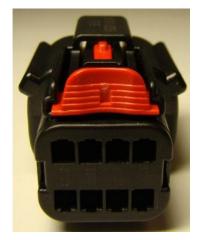

### **4.2 ASSEMBLY INSTRUCTIONS:**

a. Align CPA as shown

b. Confirm alignment and push on the back of the CPA until an audible and tactile click is heard and felt

| REVISION:        | ECR/ECN INFORMATION:       | MX150 CPA Installation Guide |                      | SHEET No.    |  |
|------------------|----------------------------|------------------------------|----------------------|--------------|--|
| A1               | EC No: <b>UAU2015-0507</b> |                              | <b>2</b> of <b>4</b> |              |  |
|                  | DATE: <b>2014/09/26</b>    |                              |                      |              |  |
| DOCUMENT NUMBER: |                            | CREATED / REVISED BY:        | CHECKED BY:          | APPROVED BY: |  |
| AS-33611-001     |                            | K. Boruszewski               | T. Skiver            | V. Koshy     |  |