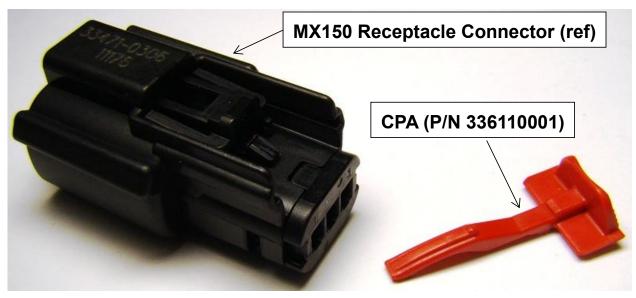

### 1.0 SCOPE:

This procedure shows the proper installation of the CPA on any of the MX150 family connectors not shipped with a CPA installed

#### 2.0 PRODUCT DESCRIPTION:

MX150 loose piece CPA

### 3.0 REFERENCE DOCUMENTS:

**CPA Drawing:** SD-33611-001 MX150 Application Specification: AS-33472-100

MX150 Connector Sales Drawings: SD-33471-\*\*\* (multiple documents exist)

SD-33472-\*\*\* (multiple documents exist) SD-160008-\*\*\*\*(multiple documents exist)