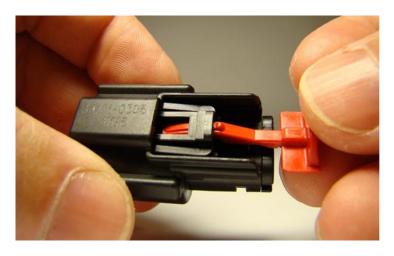

### **4.2 ASSEMBLY INSTRUCTIONS:**

a. Align CPA as shown

b. Confirm alignment and push on the back of the CPA until an audible and tactile click is heard and felt

| REVISION:        | ECR/ECN INFORMATION:       | MX150 CPA Installation Guide |                      | SHEET No.    |  |
|------------------|----------------------------|------------------------------|----------------------|--------------|--|
| A1               | EC No: <b>UAU2015-0507</b> |                              | <b>2</b> of <b>4</b> |              |  |
|                  | DATE: <b>2014/09/26</b>    |                              |                      |              |  |
| DOCUMENT NUMBER: |                            | CREATED / REVISED BY:        | CHECKED BY:          | APPROVED BY: |  |
| AS-33611-001     |                            | K. Boruszewski               | T. Skiver            | V. Koshy     |  |