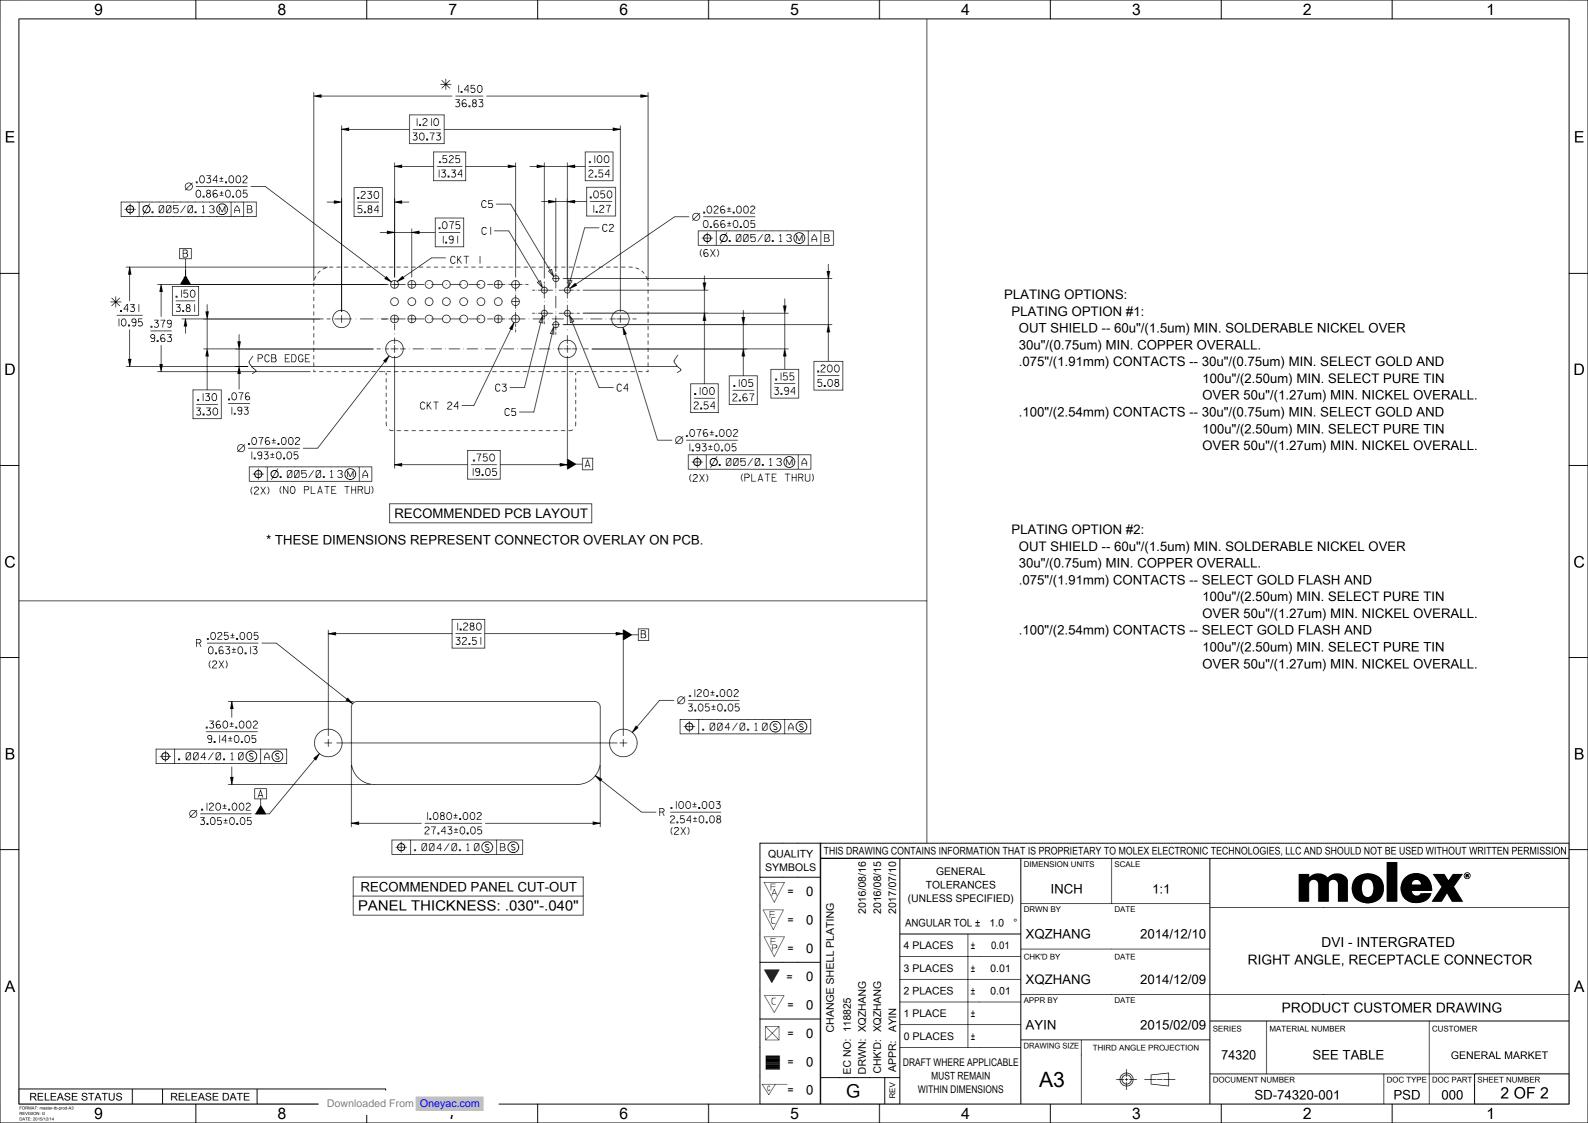

| 2 1                                                                                                                                                                                                                                                                                                                                                                                                                                                                                                                                                                                                                                                                                                                                                                                                                                                                                                                                                                                                                           |           |
|-------------------------------------------------------------------------------------------------------------------------------------------------------------------------------------------------------------------------------------------------------------------------------------------------------------------------------------------------------------------------------------------------------------------------------------------------------------------------------------------------------------------------------------------------------------------------------------------------------------------------------------------------------------------------------------------------------------------------------------------------------------------------------------------------------------------------------------------------------------------------------------------------------------------------------------------------------------------------------------------------------------------------------|-----------|
| E);<br>PECIFICATION NUMBER PS-74320-001.<br>ON A P.C.B. OF TWO OR MORE<br>DAPTER ASSEMBLY.<br>T-OUT AND P.C.B. LAYOUT.<br>74320-010.                                                                                                                                                                                                                                                                                                                                                                                                                                                                                                                                                                                                                                                                                                                                                                                                                                                                                          | E         |
| CATION. REFER TO THIS SPECIFICATION<br>DLEX P/N 71781-0001 OR 82007-0300 OR 88780-6<br>PS-74320-001 FOR THIS APPLICATION<br>JNTING HARDWARE.<br>E.                                                                                                                                                                                                                                                                                                                                                                                                                                                                                                                                                                                                                                                                                                                                                                                                                                                                            | 066.<br>D |
| T<br>"A"<br>.TAIL TAIL LENGTH                                                                                                                                                                                                                                                                                                                                                                                                                                                                                                                                                                                                                                                                                                                                                                                                                                                                                                                                                                                                 | С         |
| IIC TECHNOLOGIES, LLC AND SHOULD NOT BE USED WITHOUT WRITTE                                                                                                                                                                                                                                                                                                                                                                                                                                                                                                                                                                                                                                                                                                                                                                                                                                                                                                                                                                   | B         |
| O DVI - INTERGRATED   0 DVI - INTERGRATED   1 RIGHT ANGLE, RECEPTACLE CONNECT   1 PRODUCT CUSTOMER DRAWING   1 SERIES MATERIAL NUMBER   1 74320 SEE TABLE                                                                                                                                                                                                                                                                                                                                                                                                                                                                                                                                                                                                                                                                                                                                                                                                                                                                     | TOR A     |
| DOCUMENT NUMBER   DOC TYPE   DOC PART   SHEE'     SD-74320-001   PSD   000   Image: Shee'   Image: Shee' |           |