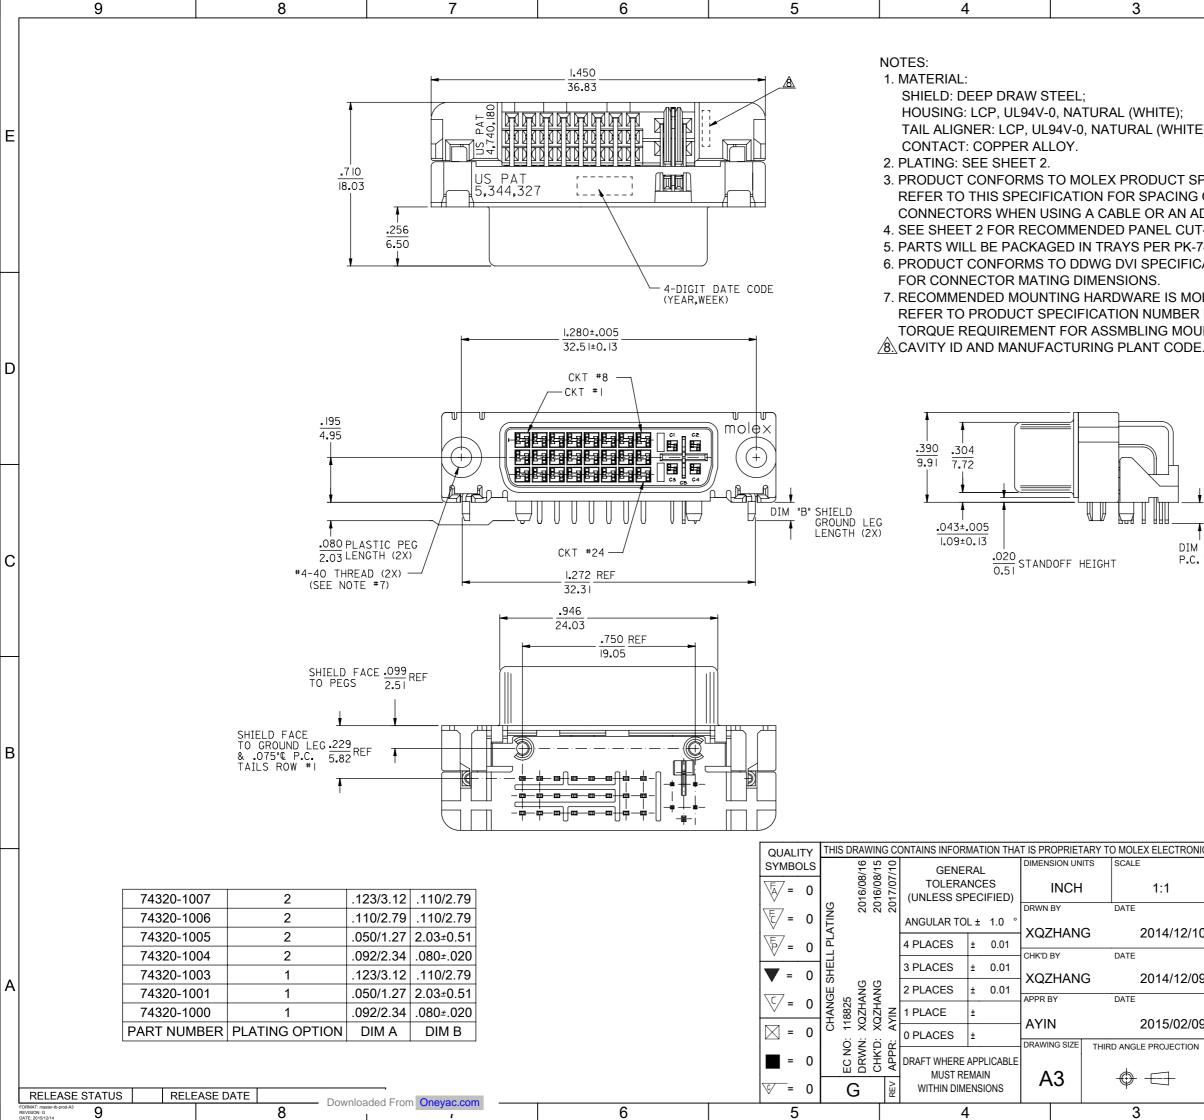

| 2 1                                                                                                                                                                                                                                                                                                                                                                                                                                                                                                                                                                                                                                                                                                                                                                                                                                                                                                                                                                                                                           |           |
|-------------------------------------------------------------------------------------------------------------------------------------------------------------------------------------------------------------------------------------------------------------------------------------------------------------------------------------------------------------------------------------------------------------------------------------------------------------------------------------------------------------------------------------------------------------------------------------------------------------------------------------------------------------------------------------------------------------------------------------------------------------------------------------------------------------------------------------------------------------------------------------------------------------------------------------------------------------------------------------------------------------------------------|-----------|
| E);<br>PECIFICATION NUMBER PS-74320-001.<br>ON A P.C.B. OF TWO OR MORE<br>DAPTER ASSEMBLY.<br>T-OUT AND P.C.B. LAYOUT.<br>74320-010.                                                                                                                                                                                                                                                                                                                                                                                                                                                                                                                                                                                                                                                                                                                                                                                                                                                                                          | E         |
| CATION. REFER TO THIS SPECIFICATION<br>DLEX P/N 71781-0001 OR 82007-0300 OR 88780-6<br>PS-74320-001 FOR THIS APPLICATION<br>JNTING HARDWARE.<br>E.                                                                                                                                                                                                                                                                                                                                                                                                                                                                                                                                                                                                                                                                                                                                                                                                                                                                            | 066.<br>D |
| T<br>"A"<br>.TAIL TAIL LENGTH                                                                                                                                                                                                                                                                                                                                                                                                                                                                                                                                                                                                                                                                                                                                                                                                                                                                                                                                                                                                 | С         |
| IIC TECHNOLOGIES, LLC AND SHOULD NOT BE USED WITHOUT WRITTE                                                                                                                                                                                                                                                                                                                                                                                                                                                                                                                                                                                                                                                                                                                                                                                                                                                                                                                                                                   | B         |
| O DVI - INTERGRATED   0 DVI - INTERGRATED   1 RIGHT ANGLE, RECEPTACLE CONNECT   1 PRODUCT CUSTOMER DRAWING   1 SERIES MATERIAL NUMBER   1 74320 SEE TABLE                                                                                                                                                                                                                                                                                                                                                                                                                                                                                                                                                                                                                                                                                                                                                                                                                                                                     | TOR A     |
| DOCUMENT NUMBER   DOC TYPE   DOC PART   SHEE'     SD-74320-001   PSD   000   Image: Shee'   Image: Shee' |           |