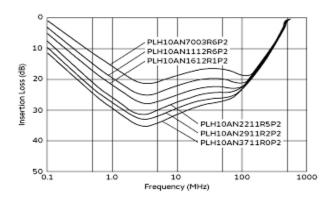

# PLH10AN1612R1P2B

**Insertion Loss Characteristics** 

Insertion Loss Characteristics (Main)

**Equivalent Circuit** 

2 of 2