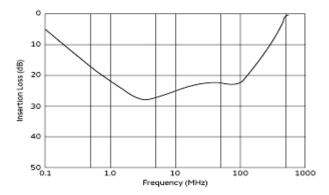

# PLH10AN1612R1P2B

**Insertion Loss Characteristics** 

Insertion Loss Characteristics (Main)

**Equivalent Circuit** 

2 of 2