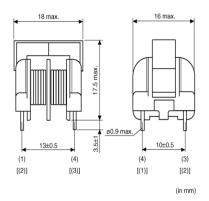

Note: This datasheet may be out of date.

Please download the latest datasheet of PLH10AN1612R1P2B from the official website of Murata Manufacturing Co., Ltd.

http://www.murata.com/en-us/products/productdetail?partno=PLH10AN1612R1P2B

# PLH10AN1612R1P2B









# Appearance & Shape







# **Packaging Information**

| Packaging |     | Standard<br>Packing<br>Quantity |
|-----------|-----|---------------------------------|
| -         | Вох | 1260                            |

1 of 2

#### Attention

1. This datasheet is downloaded from the website of Murata Manufacturing Co., Ltd. Therefore, it's specifications are subject to change or our products in it may be discontinued without advance notice. Please check with our sales representatives or product engineers before ordering.

2. This datasheet has only typical specifications because there is no space for detailed specifications.

Therefore, please review our product specifications or consult the approval sheet for product specifications before ordering.



http://www.murata.com/en-us/products/productdetail?partno=PL