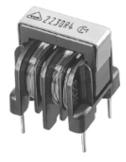

Product Search Data Sheet

## PLA10AS2230R4D2B

Discontinued RoHS REACH

## Appearance & Shape





## Packaging Information

| Packaging | Specifications | Standard<br>Packing<br>Quantity |
|-----------|----------------|---------------------------------|
| -         | Box            | 1260                            |

(1)

[(2)]

#### Attention

1. This datasheet is downloaded from the website of Murata Manufacturing Co., Ltd. Therefore, it's specifications are subject to change or our products in it may be discontinued

without advance notice. Please check with our sales representatives or product engineers before ordering.

2. This datasheet has only typical specifications because there is no space for detailed specifications.

Therefore, please review our product specifications or consult the approval sheet for product specifications before ordering.





http://www.murata.com/e