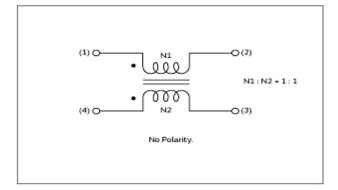

check with our sales representatives or product engineers before ordering.

2. This datasheet has only typical specifications because there is no space for detailed specifications.

Therefore, please review our product specifications or consult the approval sheet for product specifications before ordering.





http://www.murata.com/en-gb/products/productdetail?partno=PLA10AS2230R4D2B

Note: This datasheet may be out of date.

1 of 2



Product Search Data Sheet

# PLA10AS2230R4D2B

Note: This datasheet may be out of date. Please download the latest datasheet of PLA10AS2230R4D2B from the official website of Murata Manufacturing Co., Ltd.

http://www.murata.com/en-gb/products/productdetail?partno=PLA10AS2230R4D2B







Insertion Loss Characteristics

Insertion Loss Characteristics (Main)



### Equivalent Circuit

#### Attention

1. This datasheet is downloaded from the website of Murata Manufacturing Co., Ltd. Therefore, it's specifications are subject to change or our products in it may be discontinued

without advance notice. Please check with our sales representatives or product engineers before ordering.

2. This datasheet has only typical specifications because there is no space for detailed specifications.

Therefore, please review our product specifications or consult the approval sheet for product specifications before ordering.



单击下面可查看定价,库存,交付和生命周期等信息

>>Murata(村田)