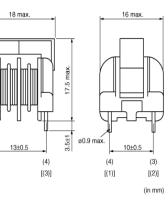

## Appearance & Shape

## Packaging Information

| Packaging | Specifications | Standard<br>Packing<br>Quantity |
|-----------|----------------|---------------------------------|
| -         | Box            | 1260                            |