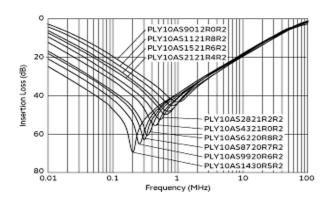

## PLY10AS2121R4R2B

Common Mode Insertion Loss (Typ.)

Differential Mode Insertion Loss (Typ.)

Differential Mode Insertion Loss-Frequency Characteristics

2 of 2