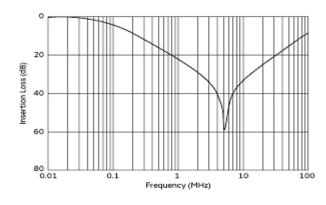

## PLY10AS2121R4R2B

Common Mode Insertion Loss (Typ.)

Differential Mode Insertion Loss (Typ.)

Differential Mode Insertion Loss-Frequency Characteristics

2 of 2