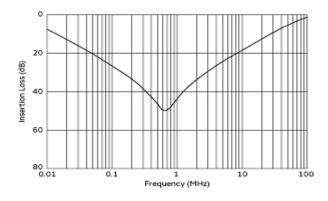

## PLY10AS2121R4R2B

Common Mode Insertion Loss (Typ.)

Differential Mode Insertion Loss (Typ.)

Differential Mode Insertion Loss-Frequency Characteristics

2 of 2