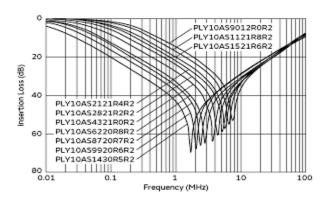

## PLY10AS2121R4R2B

Common Mode Insertion Loss (Typ.)

Differential Mode Insertion Loss (Typ.)

Differential Mode Insertion Loss-Frequency Characteristics

2 of 2