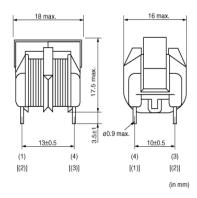

Note: This datasheet may be out of date.

Please download the latest datasheet of PLY10AS2121R4R2B from the official website of Murata Manufacturing Co., Ltd.

http://www.murata.com/en-us/products/productdetail?partno=PLY10AS2121R4R2B

# PLY10AS2121R4R2B









## Appearance & Shape





## **Packaging Information**

| Packaging | Specifications | Standard Packing Quantity |
|-----------|----------------|---------------------------|
| -         | Вох            | 1200                      |

1 of 2

### Attention

1. This datasheet is downloaded from the website of Murata Manufacturing Co., Ltd. Therefore, it's specifications are subject to change or our products in it may be discontinued without advance notice. Please check with our sales representatives or product engineers before ordering.

2. This datasheet has only typical specifications because there is no space for detailed specifications.

Therefore, please review our product specifications or consult the approval sheet for product specifications before ordering.



URL: https://www.murata.com/

Please download t