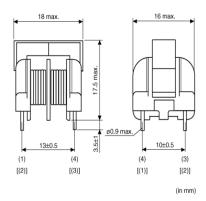

Note: This datasheet may be out of date.

Please download the latest datasheet of PLH10AS2911R2P2B from the official website of Murata Manufacturing Co., Ltd.

http://www.murata.com/en-gb/products/productdetail?partno=PLH10AS2911R2P2B

# Discontinued





PLH10AS2911R2P2B



### Appearance & Shape





## **Packaging Information**

| Packaging | Specifications | Standard<br>Packing<br>Quantity |
|-----------|----------------|---------------------------------|
| -         | Вох            | 1260                            |

1 of 2

### Attention

1. This datasheet is downloaded from the website of Murata Manufacturing Co., Ltd. Therefore, it's specifications are subject to change or our products in it may be discontinued without advance notice. Please check with our sales representatives or product engineers before ordering.

2. This datasheet has only typical specifications because there is no space for detailed specifications.

Therefore, please review our product specifications or consult the approval sheet for product specifications before ordering.



Please download the latest da