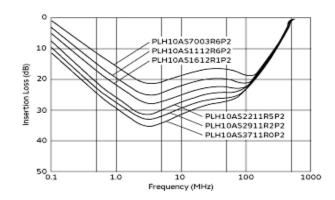

## PLH10AS2911R2P2B

**Insertion Loss Characteristics** 

Insertion Loss Characteristics (Main)

**Equivalent Circuit** 

2 of 2

1. This datasheet is downloaded from the website of Murata Manufacturing Co., Ltd. Therefore, it's specifications are subject to change or our products in it may be discontinued without advance notice. Please check with our sales representatives or product engineers before ordering.