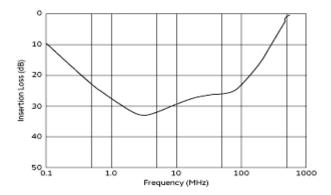

## PLH10AS2911R2P2B

**Insertion Loss Characteristics** 

Insertion Loss Characteristics (Main)

**Equivalent Circuit** 

2 of 2

1. This datasheet is downloaded from the website of Murata Manufacturing Co., Ltd. Therefore, it's specifications are subject to change or our products in it may be discontinued without advance notice. Please check with our sales representatives or product engineers before ordering.