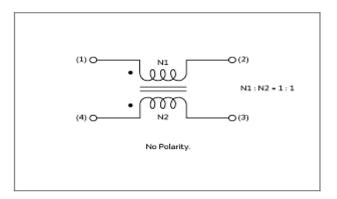

## PLH10AS2911R2P2B

**Insertion Loss Characteristics** 

Insertion Loss Characteristics (Main)

**Equivalent Circuit** 

2 of 2

1. This datasheet is downloaded from the website of Murata Manufacturing Co., Ltd. Therefore, it's specifications are subject to change or our products in it may be discontinued without advance notice. Please check with our sales representatives or product engineers before ordering.