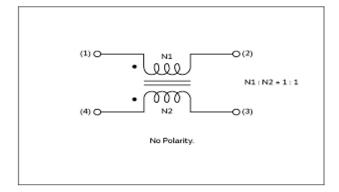

fications because there is no space for detailed specifications.

Therefore, please review our product specifications or consult the approval sheet for product specifications before ordering.



1 of 2

Note: This datasheet may be out of date. Please download the latest datasheet of PLA10AN2221R5R2B from the official website of Murata Manufacturing Co., Ltd.

http://www.murata.com/en-gb/products/productdetail?partno=PLA10AN2221R5R2B



Product Search Data Sheet

## PLA10AN2221R5R2B

Note: This datasheet may be out of date. Please download the latest datasheet of PLA10AN2221R5R2B from the official website of Murata Manufacturing Co., Ltd.

http://www.murata.com/en-gb/products/productdetail?partno=PLA10AN2221R5R2B







Insertion Loss Characteristics

Insertion Loss Characteristics (Main)



### Equivalent Circuit

#### Attention

1. This datasheet is downloaded from the website of Murata Manufacturing Co., Ltd. Therefore, it's specifications are subject to change or our products in it may be discontinued

without advance notice. Please check with our sales representatives or product engineers before ordering.

2. This datasheet has only typical specifications because there is no space for detailed specifications.

Therefore, please review our product specifications or consult the approval sheet for product specifications before ordering.



单击下面可查看定价,库存,交付和生命周期等信息

>>Murata(村田)