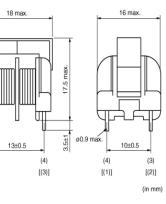

Product Search Data Sheet

# PLA10AN2221R5R2B

Discontinued RoHS REACH

## Appearance & Shape





### Packaging Information

| Packaging | Specifications | Standard<br>Packing<br>Quantity |
|-----------|----------------|---------------------------------|
| -         | Box            | 1260                            |

(1)

[(2)]

#### Attention

1. This datasheet is downloaded from the website of Murata Manufacturing Co., Ltd. Therefore, it's specifications are subject to change or our products in it may be discontinued

without advance notice. Please check with our sales representatives or product engineers before ordering.

2. This datasheet has only typical specifications because there is no space for detailed specifications.

Therefore, please review our product specifications or consult the approval sheet for product specifications before ordering.



1 of 2

Note: This datashe