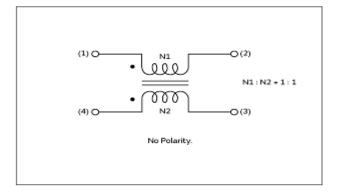

notice. Please check with our sales representatives or product engineers before ordering.

2. This datasheet has only typical specifications because there is no space for detailed specifications.

Therefore, please review our product specifications or consult the approval sheet for product specifications before ordering.



Downloaded From Oneyac.com

http://www.murata.com/en-gb/products/productdetail?partno=PLA10AS3630R3D2B

1 of 2



Product Search Data Sheet

# PLA10AS3630R3D2B

Note: This datasheet may be out of date. Please download the latest datasheet of PLA10AS3630R3D2B from the official website of Murata Manufacturing Co., Ltd.

http://www.murata.com/en-gb/products/productdetail?partno=PLA10AS3630R3D2B







Insertion Loss Characteristics

Insertion Loss Characteristics (Main)



### Equivalent Circuit

2 of 2

#### Attention

1. This datasheet is downloaded from the website of Murata Manufacturing Co., Ltd. Therefore, it's specifications are subject to change or our products in it may be discontinued

without advance notice. Please check with our sales representatives or product engineers before ordering.

2. This datasheet has only typical specifications because there is no space for detailed specifications.

Therefore, please review our product specifications or consult the approval sheet for product specifications before ordering.



单击下面可查看定价,库存,交付和生命周期等信息

>>Murata(村田)