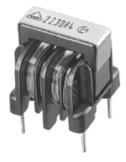

Product Search Data Sheet

## PLA10AS3630R3D2B

Discontinued RoHS REACH

## Appearance & Shape





## Packaging Information

| Packaging | Specifications | Standard<br>Packing<br>Quantity |
|-----------|----------------|---------------------------------|
| -         | Box            | 1260                            |

(1)

[(2)]

#### Attention

1. This datasheet is downloaded from the website of Murata Manufacturing Co., Ltd. Therefore, it's specifications are subject to change or our products in it may be discontinued

without advance notice. Please check with our sales representatives or product engineers before ordering.

2. This datasheet has only typical specifications because there is no space for detailed specifications.

Therefore, please review our product specifications or consult the approval sheet for product specifications before ordering.



Downloaded From Oneyac.co