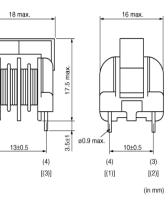

Product Search Data Sheet

## PLA10AS3630R3D2B

Discontinued RoHS REACH

## Appearance & Shape





## Packaging Information

| Packaging | Specifications | Standard<br>Packing<br>Quantity |
|-----------|----------------|---------------------------------|
| -         | Box            | 1260                            |

(1)

[(2)]

#### Attention

1. This datasheet is downloaded from the website of Murata Manufacturing Co., Ltd. Therefore, it's specifications are subject to change or our products in it may be discontinued

without advance notice. Please check with our sales representatives or product engineers before ordering.

2. This datasheet has only typical specifications because there is no space for detailed specifications.

Therefore, please review our product specifications or consult the approval sheet for product specifications before ordering.



Downloaded From Oneyac.com