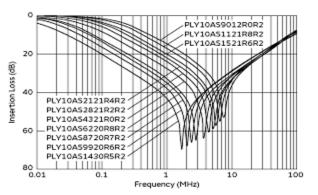

Product Data

INNOVATOR IN ELECTRONICS

Common Mode Insertion Loss (Typ.)

Characteristics

Differential Mode Insertion Loss (Typ.)

Differential Mode Insertion Loss-Frequency Characteristics

2 of 2