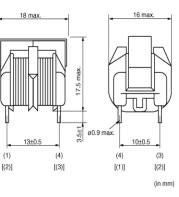

Product Search Data Sheet

# PLY10AS9920R6R2B



### Appearance & Shape





### Packaging Information

| Packaging | Specifications | Standard<br>Packing<br>Quantity |
|-----------|----------------|---------------------------------|
| -         | Box            | 1200                            |

#### Attention

1. This datasheet is downloaded from the website of Murata Manufacturing Co., Ltd. Therefore, it's specifications are subject to change or our products in it may be discontinued

without advance notice. Please check with our sales representatives or product engineers before ordering.

2. This datasheet has only typical specifications because there is no space for detailed specifications.

Therefore, please review our product specifications or consult the approval sheet for product specifications before ordering.



Last updated07/09/2021

1 of 2

Note: