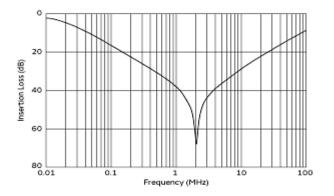

Product Data

INNOVATOR IN ELECTRONICS

Common Mode Insertion Loss (Typ.)

Characteristics

Differential Mode Insertion Loss (Typ.)

Differential Mode Insertion Loss-Frequency Characteristics

2 of 2