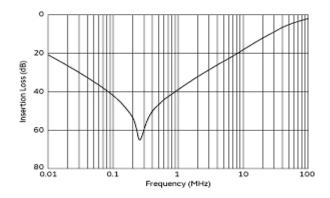

Product Data

INNOVATOR IN ELECTRONICS

Common Mode Insertion Loss (Typ.)

Characteristics

Differential Mode Insertion Loss (Typ.)

Differential Mode Insertion Loss-Frequency Characteristics

2 of 2