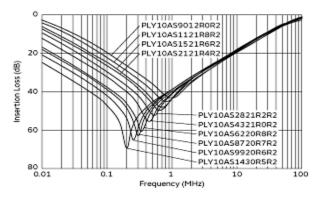

Product Data

INNOVATOR IN ELECTRONICS

Common Mode Insertion Loss (Typ.)

Characteristics

Differential Mode Insertion Loss (Typ.)

Differential Mode Insertion Loss-Frequency Characteristics

2 of 2