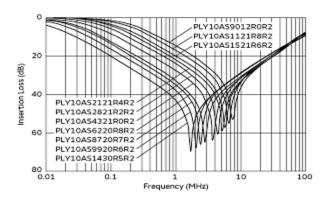

# PLY10AS6220R8R2B

Common Mode Insertion Loss (Typ.)

Differential Mode Insertion Loss (Typ.)

Differential Mode Insertion Loss-Frequency Characteristics

2 of 2