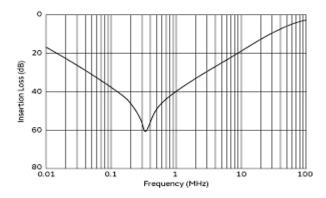

# PLY10AS6220R8R2B

Common Mode Insertion Loss (Typ.)

Differential Mode Insertion Loss (Typ.)

Differential Mode Insertion Loss-Frequency Characteristics

2 of 2