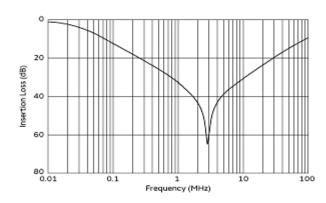

# PLY10AS6220R8R2B

Common Mode Insertion Loss (Typ.)

Differential Mode Insertion Loss (Typ.)

Differential Mode Insertion Loss-Frequency Characteristics

2 of 2