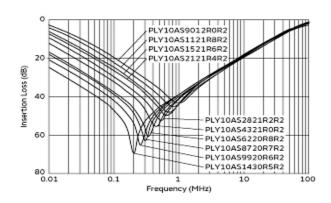

# PLY10AS6220R8R2B

Common Mode Insertion Loss (Typ.)

Differential Mode Insertion Loss (Typ.)

Differential Mode Insertion Loss-Frequency Characteristics

2 of 2