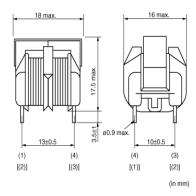

Note: This datasheet may be out of date.

Please download the latest datasheet of PLY10AS6220R8R2B from the official website of Murata Manufacturing Co., Ltd.

http://www.murata.com/en-us/products/productdetail?partno=PLY10AS6220R8R2B

# PLY10AS6220R8R2B









# Appearance & Shape







# **Packaging Information**

| Packaging | Specifications | Standard<br>Packing<br>Quantity |
|-----------|----------------|---------------------------------|
| -         | Вох            | 1200                            |

1 of 2

### Attention

1. This datasheet is downloaded from the website of Murata Manufacturing Co., Ltd. Therefore, it's specifications are subject to change or our products in it may be discontinued without advance notice. Please check with our sales representatives or product engineers before ordering.

2. This datasheet has only typical specifications because there is no space for detailed specifications.

Therefore, please review our product specifications or consult the approval sheet for product specifications before ordering.



Note: This datasheet may be