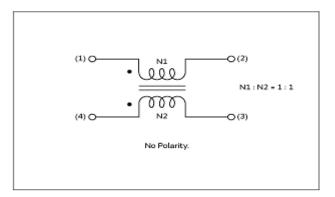

# PLA10AN3021R3R2B

**Insertion Loss Characteristics** 

Insertion Loss Characteristics (Main)

**Equivalent Circuit** 

2 of 2

- 1. This datasheet is downloaded from the website of Murata Manufacturing Co., Ltd. Therefore, it's specifications are subject to change or our products in it may be discontinued without advance notice. Please check with our sales representatives or product engineers before ordering.
- 2. This datasheet has only typical specifications because there is no space for detailed specifications.
- Therefore, please review our product specifications or consult the approval sheet for product specifications before ordering.