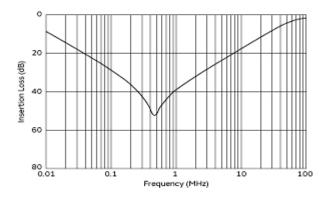

# PLA10AN3021R3R2B

**Insertion Loss Characteristics** 

Insertion Loss Characteristics (Main)

**Equivalent Circuit** 

2 of 2

- 1. This datasheet is downloaded from the website of Murata Manufacturing Co., Ltd. Therefore, it's specifications are subject to change or our products in it may be discontinued without advance notice. Please check with our sales representatives or product engineers before ordering.
- 2. This datasheet has only typical specifications because there is no space for detailed specifications.
- Therefore, please review our product specifications or consult the approval sheet for product specifications before ordering.