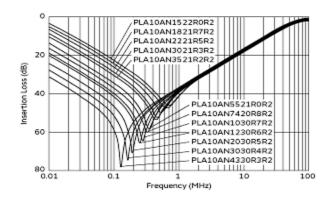

# PLA10AN3021R3R2B

**Insertion Loss Characteristics** 

Insertion Loss Characteristics (Main)

**Equivalent Circuit** 

2 of 2

- 1. This datasheet is downloaded from the website of Murata Manufacturing Co., Ltd. Therefore, it's specifications are subject to change or our products in it may be discontinued without advance notice. Please check with our sales representatives or product engineers before ordering.
- 2. This datasheet has only typical specifications because there is no space for detailed specifications.
- Therefore, please review our product specifications or consult the approval sheet for product specifications before ordering.