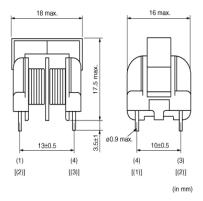

Note: This datasheet may be out of date.

Please download the latest datasheet of PLA10AN3021R3R2B from the official website of Murata Manufacturing Co., Ltd.

http://www.murata.com/en-gb/products/productdetail?partno=PLA10AN3021R3R2B

# PLA10AN3021R3R2B









# Appearance & Shape







# **Packaging Information**

| Packaging |     | Standard<br>Packing<br>Quantity |
|-----------|-----|---------------------------------|
| -         | Вох | 1260                            |

1 of 2

### Attention

1. This datasheet is downloaded from the website of Murata Manufacturing Co., Ltd. Therefore, it's specifications are subject to change or our products in it may be discontinued without advance notice. Please check with our sales representatives or product engineers before ordering.

2. This datasheet has only typical specifications because there is no space for detailed specifications.

Therefore, please review our product specifications or consult the approval sheet for product specifications before ordering.



http://www.murata.com/en-gb/products/productdetail?partno=PLA