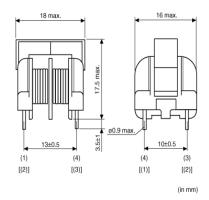

Manufacturing Co., Ltd.

Note: This datasheet may be out of date.

http://www.murata.com/en-gb/products/productdetail?partno=PLH10AS3711R0P2B

 ${\it Please download the latest datasheet of PLH10AS3711R0P2B from the official website of Murata}$ 

# PLH10AS3711R0P2B









## Appearance & Shape







# **Packaging Information**

| Packaging |     | Standard<br>Packing<br>Quantity |
|-----------|-----|---------------------------------|
| -         | Вох | 1260                            |

1 of 2

#### Attention

1. This datasheet is downloaded from the website of Murata Manufacturing Co., Ltd. Therefore, it's specifications are subject to change or our products in it may be discontinued without advance notice. Please check with our sales representatives or product engineers before ordering.

2. This datasheet has only typical specifications because there is no space for detailed specifications.

Therefore, please review our product specifications or consult the approval sheet for product specifications before ordering.



http://www.murata.com/en-gb/products/productdetail?partno=PL