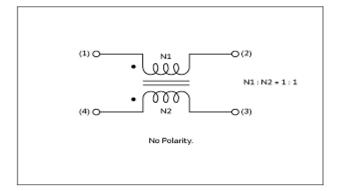

ications because there is no space for detailed specifications.

Therefore, please review our product specifications or consult the approval sheet for product specifications before ordering.





Note: This datasheet may be out of date. Please download the latest datasheet of PLA10AS2021R3D2B from the official website of Murata Manufacturing Co., Ltd.

http://www.murata.com/en-gb/products/productdetail?partno=PLA10AS2021R3D2B

1 of 2



Product Search Data Sheet

# PLA10AS2021R3D2B

Note: This datasheet may be out of date. Please download the latest datasheet of PLA10AS2021R3D2B from the official website of Murata Manufacturing Co., Ltd.

http://www.murata.com/en-gb/products/productdetail?partno=PLA10AS2021R3D2B







Insertion Loss Characteristics

Insertion Loss Characteristics (Main)



### Equivalent Circuit

2 of 2

#### Attention

1. This datasheet is downloaded from the website of Murata Manufacturing Co., Ltd. Therefore, it's specifications are subject to change or our products in it may be discontinued

without advance notice. Please check with our sales representatives or product engineers before ordering.

2. This datasheet has only typical specifications because there is no space for detailed specifications.

Therefore, please review our product specifications or consult the approval sheet for product specifications before ordering.



单击下面可查看定价,库存,交付和生命周期等信息

>>Murata(村田)