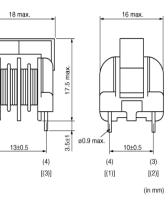

Product Search Data Sheet

## PLA10AS2021R3D2B



## Appearance & Shape





## Packaging Information

| Packaging | Specifications | Standard<br>Packing<br>Quantity |
|-----------|----------------|---------------------------------|
| -         | Box            | 1260                            |

(1)

[(2)]

#### Attention

1. This datasheet is downloaded from the website of Murata Manufacturing Co., Ltd. Therefore, it's specifications are subject to change or our products in it may be discontinued

without advance notice. Please check with our sales representatives or product engineers before ordering.

2. This datasheet has only typical specifications because there is no space for detailed specifications.

Therefore, please review our product specifications or consult the approval sheet for product specifications before ordering.





Note: This datasheet may