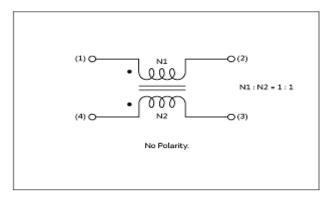

### PLA10AN1821R7R2B

**Insertion Loss Characteristics** 

Insertion Loss Characteristics (Main)

**Equivalent Circuit** 

2 of 2

- 1. This datasheet is downloaded from the website of Murata Manufacturing Co., Ltd. Therefore, it's specifications are subject to change or our products in it may be discontinued without advance notice. Please check with our sales representatives or product engineers before ordering.
- 2. This datasheet has only typical specifications because there is no space for detailed specifications.
- Therefore, please review our product specifications or consult the approval sheet for product specifications before ordering.