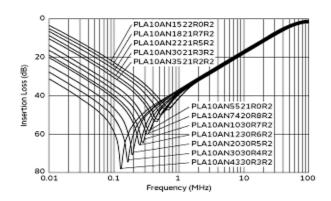

### PLA10AN1821R7R2B

**Insertion Loss Characteristics** 

Insertion Loss Characteristics (Main)

**Equivalent Circuit** 

2 of 2

- 1. This datasheet is downloaded from the website of Murata Manufacturing Co., Ltd. Therefore, it's specifications are subject to change or our products in it may be discontinued without advance notice. Please check with our sales representatives or product engineers before ordering.
- 2. This datasheet has only typical specifications because there is no space for detailed specifications.
- Therefore, please review our product specifications or consult the approval sheet for product specifications before ordering.