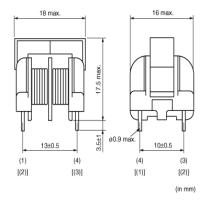

Note: This datasheet may be out of date.

Please download the latest datasheet of PLA10AN1821R7R2B from the official website of Murata

Manufacturing Co., Ltd.

http://www.murata.com/en-gb/products/productdetail?partno=PLA10AN1821R7R2B

# PLA10AN1821R7R2B









### Appearance & Shape







## **Packaging Information**

| Packaging |     | Standard Packing Quantity |
|-----------|-----|---------------------------|
| -         | Вох | 1260                      |

1 of 2

### Attention

1. This datasheet is downloaded from the website of Murata Manufacturing Co., Ltd. Therefore, it's specifications are subject to change or our products in it may be discontinued without advance notice. Please check with our sales representatives or product engineers before ordering.

2. This datasheet has only typical specifications because there is no space for detailed specifications.

Therefore, please review our product specifications or consult the approval sheet for product specifications before ordering.



Note: This datasheet may be out of date. Please download the latest datasheet