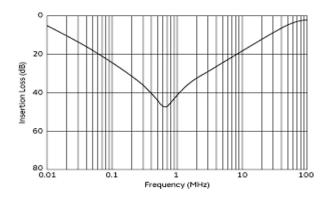

### PLA10AN1821R7R2B

**Insertion Loss Characteristics** 

Insertion Loss Characteristics (Main)

**Equivalent Circuit** 

2 of 2

- 1. This datasheet is downloaded from the website of Murata Manufacturing Co., Ltd. Therefore, it's specifications are subject to change or our products in it may be discontinued without advance notice. Please check with our sales representatives or product engineers before ordering.
- 2. This datasheet has only typical specifications because there is no space for detailed specifications.
- Therefore, please review our product specifications or consult the approval sheet for product specifications before ordering.