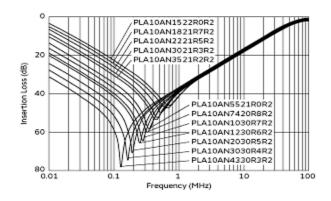

# PLA10AN7420R8R2B

**Insertion Loss Characteristics** 

Insertion Loss Characteristics (Main)

**Equivalent Circuit** 

2 of 2