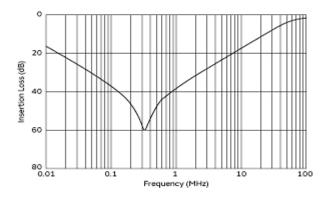

# PLA10AN7420R8R2B

**Insertion Loss Characteristics** 

Insertion Loss Characteristics (Main)

**Equivalent Circuit** 

2 of 2