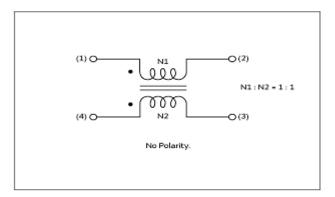

# PLA10AN7420R8R2B

**Insertion Loss Characteristics** 

Insertion Loss Characteristics (Main)

**Equivalent Circuit** 

2 of 2