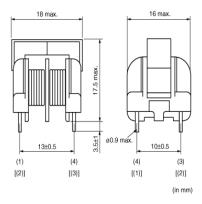

Note: This datasheet may be out of date.

Please download the latest datasheet of PLA10AN7420R8R2B from the official website of Murata Manufacturing Co., Ltd.

http://www.murata.com/en-gb/products/productdetail?partno=PLA10AN7420R8R2B

## PLA10AN7420R8R2B









### Appearance & Shape





### **Packaging Information**

| Packaging | Specifications | Standard Packing Quantity |
|-----------|----------------|---------------------------|
| -         | Вох            | 1260                      |

1 of 2

### Attention

1. This datasheet is downloaded from the website of Murata Manufacturing Co., Ltd. Therefore, it's specifications are subject to change or our products in it may be discontinued without advance notice. Please check with our sales representatives or product engineers before ordering.

2. This datasheet has only typical specifications because there is no space for detailed specifications.

Therefore, please review our product specifications or consult the approval sheet for product specifications before ordering.



http://www.murata.com/en-gb/products/productde