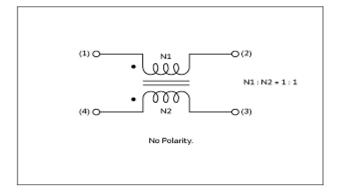

ontinued

without advance notice. Please check with our sales representatives or product engineers before ordering.

2. This datasheet has only typical specifications because there is no space for detailed specifications.

Therefore, please review our product specifications or consult the approval sheet for product specifications before ordering.





http://www.murata.com/en-gb/products/productdetail?partno=PLA10AS1030R7R2B

1 of 2



Product Search Data Sheet

## PLA10AS1030R7R2B

Note: This datasheet may be out of date. Please download the latest datasheet of PLA10AS1030R7R2B from the official website of Murata Manufacturing Co., Ltd.

http://www.murata.com/en-gb/products/productdetail?partno=PLA10AS1030R7R2B







Insertion Loss Characteristics

Insertion Loss Characteristics (Main)



### Equivalent Circuit

#### Attention

1. This datasheet is downloaded from the website of Murata Manufacturing Co., Ltd. Therefore, it's specifications are subject to change or our products in it may be discontinued

without advance notice. Please check with our sales representatives or product engineers before ordering.

2. This datasheet has only typical specifications because there is no space for detailed specifications.

Therefore, please review our product specifications or consult the approval sheet for product specifications before ordering.



单击下面可查看定价,库存,交付和生命周期等信息

>>Murata(村田)