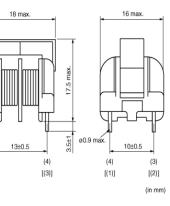

Product Search Data Sheet

# PLA10AS1030R7R2B

Discontinued RoHS REACH

## Appearance & Shape





## Packaging Information

| Packaging | Specifications | Standard<br>Packing<br>Quantity |
|-----------|----------------|---------------------------------|
| -         | Box            | 1260                            |

(1)

[(2)]

#### Attention

1. This datasheet is downloaded from the website of Murata Manufacturing Co., Ltd. Therefore, it's specifications are subject to change or our products in it may be discontinued

without advance notice. Please check with our sales representatives or product engineers before ordering.

2. This datasheet has only typical specifications because there is no space for detailed specifications.

Therefore, please review our product specifications or consult the approval sheet for product specifications before ordering.





http://www.murata.com/en-