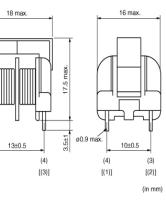

Product Search Data Sheet

## PLA10AN4330R3R2B

Discontinued RoHS REACH

## Appearance & Shape





### Packaging Information

| Packaging | Specifications | Standard<br>Packing<br>Quantity |
|-----------|----------------|---------------------------------|
| -         | Box            | 1260                            |

(1)

[(2)]

#### Attention

1. This datasheet is downloaded from the website of Murata Manufacturing Co., Ltd. Therefore, it's specifications are subject to change or our products in it may be discontinued

without advance notice. Please check with our sales representatives or product engineers before ordering.

2. This datasheet has only typical specifications because there is no space for detailed specifications.

Therefore, please review our product specifications or consult the approval sheet for product specifications before ordering.



Downloaded From Oneyac.com