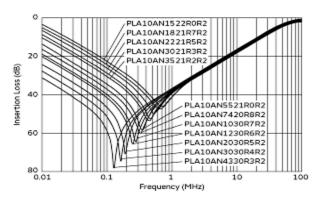

ject to change or our products in it may be discontinued

without advance notice. Please check with our sales representatives or product engineers before ordering.

2. This datasheet has only typical specifications because there is no space for detailed specifications.

Therefore, please review our product specifications or consult the approval sheet for product specifications before ordering.



Downloaded From Oneyac.com

http://www.murata.com/en-gb/products/productdetail?partno=PLA10AN4330R3R2B

1 of 2



Product Search Data Sheet

# PLA10AN4330R3R2B

Note: This datasheet may be out of date. Please download the latest datasheet of PLA10AN4330R3R2B from the official website of Murata Manufacturing Co., Ltd.

http://www.murata.com/en-gb/products/productdetail?partno=PLA10AN4330R3R2B







Insertion Loss Characteristics

Insertion Loss Characteristics (Main)



### Equivalent Circuit

#### Attention

1. This datasheet is downloaded from the website of Murata Manufacturing Co., Ltd. Therefore, it's specifications are subject to change or our products in it may be discontinued

without advance notice. Please check with our sales representatives or product engineers before ordering.

2. This datasheet has only typical specifications because there is no space for detailed specifications.

Therefore, please review our product specifications or consult the approval sheet for product specifications before ordering.



单击下面可查看定价,库存,交付和生命周期等信息

>>Murata(村田)