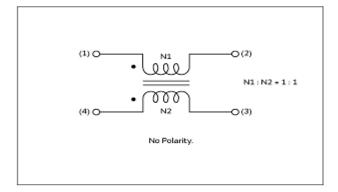

notice. Please check with our sales representatives or product engineers before ordering.

2. This datasheet has only typical specifications because there is no space for detailed specifications.

Therefore, please review our product specifications or consult the approval sheet for product specifications before ordering.



Downloaded From Oneyac.com

http://www.murata.com/en-gb/products/productdetail?partno=PLA10AN4330R3R2B

1 of 2



Product Search Data Sheet

# PLA10AN4330R3R2B

Note: This datasheet may be out of date. Please download the latest datasheet of PLA10AN4330R3R2B from the official website of Murata Manufacturing Co., Ltd.

http://www.murata.com/en-gb/products/productdetail?partno=PLA10AN4330R3R2B







Insertion Loss Characteristics

Insertion Loss Characteristics (Main)



### Equivalent Circuit

#### Attention

1. This datasheet is downloaded from the website of Murata Manufacturing Co., Ltd. Therefore, it's specifications are subject to change or our products in it may be discontinued

without advance notice. Please check with our sales representatives or product engineers before ordering.

2. This datasheet has only typical specifications because there is no space for detailed specifications.

Therefore, please review our product specifications or consult the approval sheet for product specifications before ordering.



单击下面可查看定价,库存,交付和生命周期等信息

>>Murata(村田)