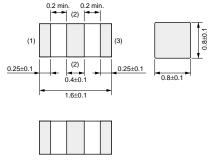

Noise Suppression Products/EMI Suppression Filters > Chip EMIFIL® LC Combined Type > Monolithic Type

Data Sheet

# Chip EMIFIL<sup>®</sup> LC Combined Type Monolithic Type NFL18ST Series (0603 Size)

• For your new designs, alternative parts should be used. These parts should be used only for existing design. Please consult with us for details.

## Dimension



(in mm)

## Equivalent Circuit



# ■ Rated Value (□: packaging code)

| Part Number    | Cut-off Frequency | Capacitance  | Inductance    | Rated Voltage | Rated Current | Insulation Resistance (min.) | Operating<br>Temperature Range | Number of Circuits |
|----------------|-------------------|--------------|---------------|---------------|---------------|------------------------------|--------------------------------|--------------------|
| NFL18ST107X1C3 | 100MHz            | 40pF+20%-20% | 175nH+20%-20% | 16Vdc         | 100mA         | 1000M ohm                    | -55°C to 125°C                 | 1                  |
| NFL18ST157X1C3 | 150MHz            | 32pF+20%-20% | 140nH+20%-20% | 16Vdc         | 100mA         | 1000M ohm                    | -55°C to 125°C                 |