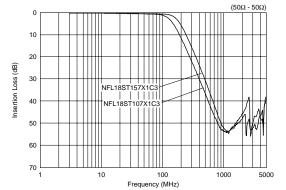

Insertion Loss Characteristics (Typical)

Packaging

| Code | Packaging        | Minimum Quantity |  |  |
|------|------------------|------------------|--|--|
| D    | 180mm Paper Tape | 4000             |  |  |
| В    | Bulk(Bag)        | 1000             |  |  |

# ■ Rated Value (□: packaging code)

| Part Number    | Cut-off Frequency | Capacitance  | Inductance    | Rated Voltage | Rated Current | Insulation Resistance (min.) | Operating<br>Temperature Range | Number of Circuits |
|----------------|-------------------|--------------|---------------|---------------|---------------|------------------------------|--------------------------------|--------------------|
| NFL18ST107X1C3 | 100MHz            | 40pF+20%-20% | 175nH+20%-20% | 16Vdc         | 100mA         | 1000M ohm                    | -55°C to 125°C                 | 1                  |
| NFL18ST157X1C3 | 150MHz            | 32pF+20%-20% | 140nH+20%-20% | 16Vdc         | 100mA         | 1000M ohm                    | -55°C to 125°C                 | 1                  |