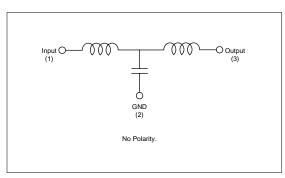

Noise Suppression Products/EMI Suppression Filters > Chip EMIFIL® LC Combined Type > Monolithic Type

Data Sheet

# Chip EMIFIL<sup>®</sup> LC Combined Type Monolithic Type NFL18ST Series (0603 Size)

• For your new designs, alternative parts should be used. These parts should be used only for existing design. Please consult with us for details.

## Dimension



(in mm)

## Equivalent Circuit



# ■ Rated Value (□: packaging code)

| Part Number    | Cut-off Frequency | Capacitance  | Inductance    | Rated Voltage | Rated Current | Insulation Resistance (min.) | Operating<br>Temperature Range | Number of Circuits |
|----------------|-------------------|--------------|---------------|---------------|---------------|------------------------------|--------------------------------|--------------------|
| NFL18ST107X1C3 | 100MHz            | 40pF+20%-20% | 175nH+20%-20% | 16Vdc         | 100mA         | 1000M ohm                    | -55°C to 125°C                 | 1                  |
| NFL18ST157X1C3 | 150MHz            | 32pF+20%-20% | 140nH+20%-20% | 16Vdc         | 100mA         | 1000M ohm                    | -55°C to 125°C                 | 1                  |

## ■ ①Cautio