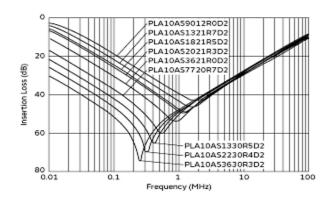

# PLA10AS3621R0D2B

Please download the latest datasheet of PLA10AS3621R0D2B from the official website of Murata

**Insertion Loss Characteristics** 

Insertion Loss Characteristics (Main)

**Equivalent Circuit** 