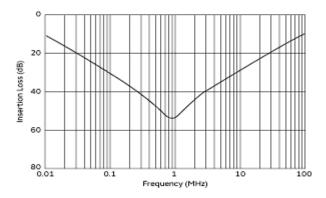

# PLA10AS3621R0D2B

Please download the latest datasheet of PLA10AS3621R0D2B from the official website of Murata

**Insertion Loss Characteristics** 

Insertion Loss Characteristics (Main)

**Equivalent Circuit** 