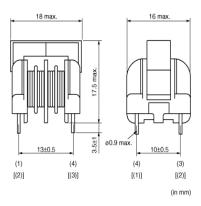

Note: This datasheet may be out of date.  ${\it Please download the latest datasheet of PLA10AS3621R0D2B from the official website of Murata}$ Manufacturing Co., Ltd.

http://www.murata.com/en-gb/products/productdetail?partno=PLA10AS3621R0D2B

# PLA10AS3621R0D2B









### Appearance & Shape





### **Packaging Information**

| Packaging |     | Standard<br>Packing<br>Quantity |
|-----------|-----|---------------------------------|
| -         | Вох | 1260                            |

1 of 2

1. This datasheet is downloaded from the website of Murata Manufacturing Co., Ltd. Therefore, it's specifications are subject to change or our products in it may be discontinued without advance notice. Please check with our sales representatives or product engineers before ordering.

2. This datasheet has only typical specifications because there is no space for detailed specifications.

Therefore, please review our product specifications or consult the approval sheet for product specifications before ordering.



http://www.murata.com/en-gb/products/productdetail?partno=PLA10AS3621R0D2B