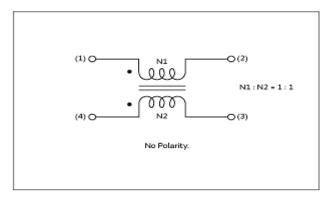

# PLA10AS3621R0D2B

Please download the latest datasheet of PLA10AS3621R0D2B from the official website of Murata

**Insertion Loss Characteristics** 

Insertion Loss Characteristics (Main)

**Equivalent Circuit** 